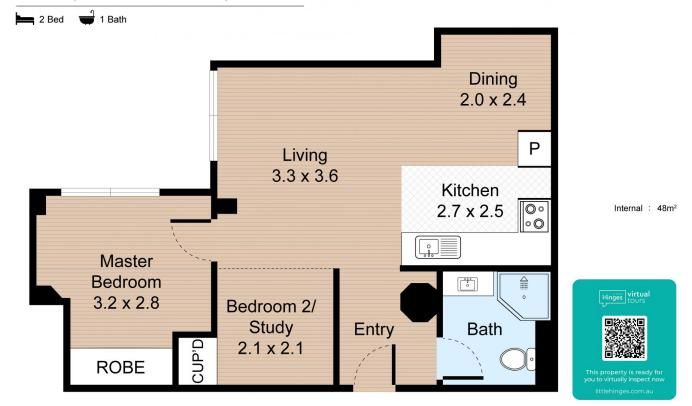

## 709/339 Swanston Street Melbourne VIC

Situated in the heart of the CBD this two-bedroom apartment offers a unique urban lifestyle. Right on your doorstep you will find Melbourne Central & Station, The Emporium, RMIT University, the 48 Tram route as well as the finest eateries Melbourne has to offer.

This charming apartment is located on level 7 with a generous size living area. Find two spacious bedrooms each with built in robes and serviced by a central bathroom. An open plan living & meals area with a stylish kitchen.

Investors look no further, with an estimated 8% rental yield this is the perfect addition to any portfolio

Features include:

- ? Fully equipped chefs' kitchen
- ? Spacious central bathroom

## 2 | 1 🖳

**Price** : \$ 310,000 **Land Size** : 48 sqm

View: https://www.alexkarbon.com.au/sale/vic/inn

er-city/melbourne/residential/apartment/751

3345

Andy Lusi 03 9376 7077