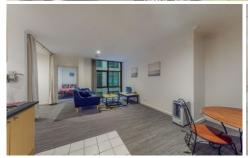

This charming apartment is located on level 7 with a generous size living area. Find two spacious bedrooms each with built in robes and serviced by a central bathroom. An open plan living & meals area with a stylish kitchen.

Investors look no further, with an estimated 8% rental yield this is the perfect addition to any portfolio

Features include:

- ? Fully equipped chefs' kitchen
- ? Spacious central bathroom