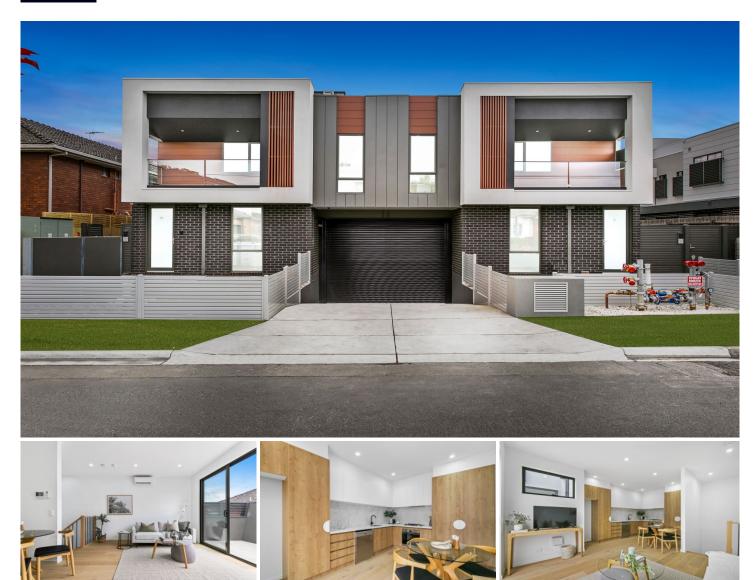

## 5/28 Sandown Road Ascot Vale VIC

"The Corham" is a new bespoke construction perched in the inner-city yet framed by quiet suburbia, abundant leafy parks and a leisurely café culture.

This two bedroom townhouse has a magnificent level of comfort and convenience paired with an elegant design showcasing quality materials in tones of grey, white, black with the added warmth of timber. The upstairs open plan seamlessly transitions to the wide private balcony, perfect for entertaining, while the designer kitchen displays s/s SMEG appliances, including dishwasher. The style and substance continue downstairs in the double bedrooms featuring soft carpeting and BIRs. Further inclusions are video intercom, underground carpark, split-system inverters, timber floorboards, stone benchtops and fully tiled bathroom.