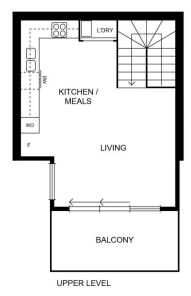

## 5/28 Sandown Road Ascot Vale VIC

"The Corham" is a new bespoke construction perched in the inner-city yet framed by quiet suburbia, abundant leafy parks and a leisurely café culture.

This two bedroom townhouse has a magnificent level of comfort and convenience paired with an elegant design showcasing quality materials in tones of grey, white, black with the added warmth of timber. The upstairs open plan seamlessly transitions to the wide private balcony, perfect for entertaining, while the designer kitchen displays s/s SMEG appliances, including dishwasher. The style and substance continue downstairs in the double bedrooms featuring soft carpeting and BIRs. Further inclusions are video intercom, underground carpark, split-system inverters, timber floorboards, stone benchtops and fully tiled bathroom.