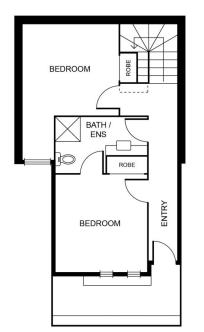

## 5/28 Sandown Road Ascot Vale VIC

"The Corham" is a new bespoke construction perched in the inner-city yet framed by quiet suburbia, abundant leafy parks and a leisurely café culture.

This two bedroom townhouse has a magnificent level of comfort and convenience paired with an elegant design showcasing quality materials in tones of grey, white, black with the added warmth of timber. The upstairs open plan seamlessly transitions to the wide private balcony, perfect for entertaining, while the designer kitchen displays s/s SMEG appliances, including dishwasher. The style and substance continue downstairs in the double bedrooms featuring soft carpeting and BIRs. Further inclusions are video intercom, underground carpark, split-system inverters, timber floorboards, stone benchtops and fully tiled bathroom.