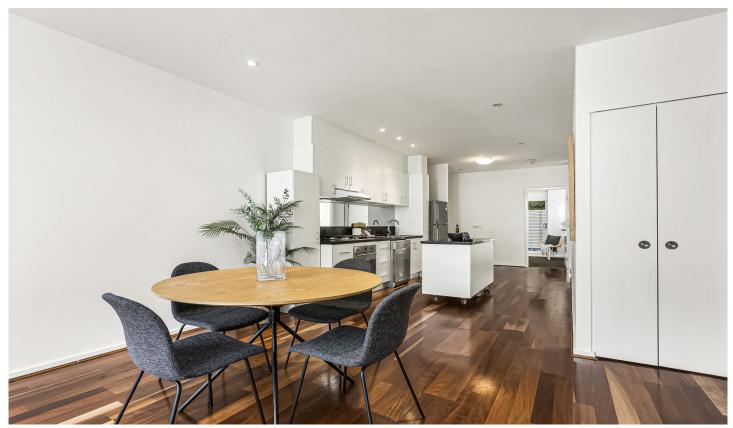

## 16/101 Leveson Street North Melbourne VIC

Showcasing a brilliant fusion of contemporary style, generous dimensions and evocative warehouse origins, this remarkable three bedroom, two bathroom apartment delivers unparalleled ambience and city convenience.

Impressively designed interiors offer a wonderful outlook towards the CBD with a large open plan living/dining area featuring a soaring glass ceiling. Adjacent the gourmet kitchen boasts Smeg appliances, stone island and pull-out pantry. All complemented by master bedroom with deluxe ensuite, two more bedrooms enjoy lovely views, one extends onto a private balcony. Highlights include second bathroom/laundry, BIRs, split-system air conditioner, timber floors, secure undercover parking, lift, intercom and foyer entry. While established and well-maintained common areas include leafy central courtyard garden.