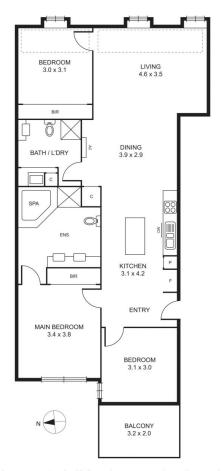

## 16/101 Leveson Street North Melbourne VIC

Showcasing a brilliant fusion of contemporary style, generous dimensions and evocative warehouse origins, this remarkable three bedroom, two bathroom apartment delivers unparalleled ambience and city convenience.

Impressively designed interiors offer a wonderful outlook towards the CBD with a large open plan living/dining area featuring a soaring glass ceiling. Adjacent the gourmet kitchen boasts Smeg appliances, stone island and pull-out pantry. All complemented by master bedroom with deluxe ensuite, two more bedrooms enjoy lovely views, one extends onto a private balcony. Highlights include second bathroom/laundry, BIRs, split-system air conditioner, timber floors, secure undercover parking, lift, intercom and foyer entry. While established and well-maintained common areas include leafy central courtyard garden.