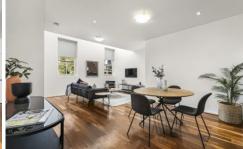

Impressively designed interiors offer a wonderful outlook towards the CBD with a large open plan living/dining area featuring a soaring glass ceiling. Adjacent the gourmet kitchen boasts Smeg appliances, stone island and pull-out pantry. All complemented by master bedroom with deluxe ensuite, two more bedrooms enjoy lovely views, one extends onto a private balcony. Highlights include second bathroom/laundry, BIRs, split-system air conditioner, timber floors, secure undercover parking, lift, intercom and foyer entry. While established and well-maintained common areas include leafy central courtyard garden.