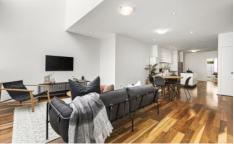

Impressively designed interiors offer a wonderful outlook towards the CBD with a large open plan living/dining area featuring a soaring glass ceiling. Adjacent the gourmet kitchen boasts Smeg appliances, stone island and pull-out pantry. All complemented by master bedroom with deluxe ensuite, two more bedrooms enjoy lovely views, one extends onto a private balcony. Highlights include second bathroom/laundry, BIRs, split-system air conditioner, timber floors, secure undercover parking, lift, intercom and foyer entry. While established and well-maintained common areas include leafy central courtyard garden.