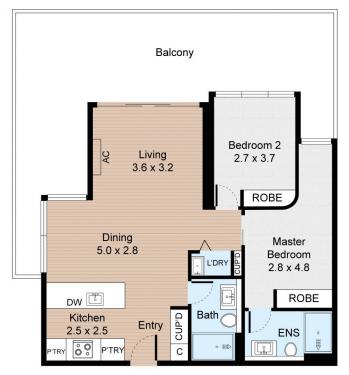

## Unit 703, 19 Russell Street, Essendon

Internal: 73m<sup>2</sup>

FLOOR PLAN

All information contained herein is gathered from our 3D scanning to scanned tours via Matterport. Whilst the 3D scanning technology is very accurate we cannot guarantee its accuracy and interested parties should rely on their own enquiries.