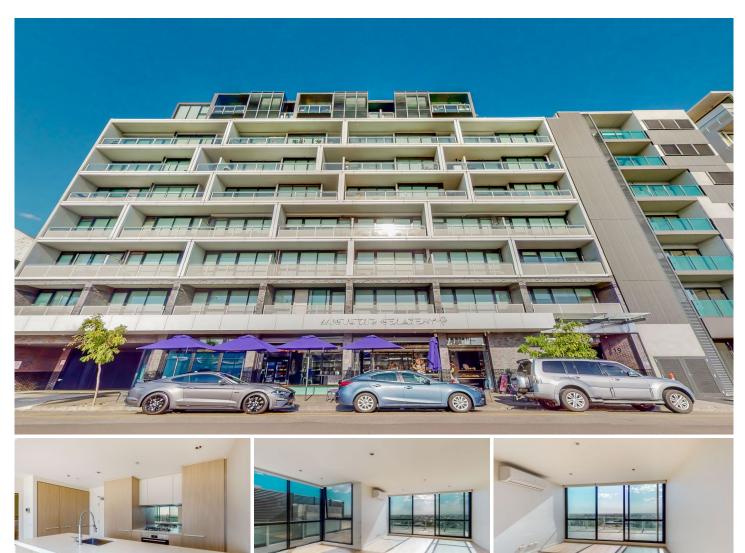

## 703/19 Russell Street Essendon North VIC

Light filled comfortable spaces, stylish ultramodern design and fantastic convenience define this well-presented two bedroom, two bathroom apartment in the prestigious LINC complex right in the heart of Essendon and surrounded by transport options, cafes and shops. The spacious open plan kitchen/living/dining zone offers stone benches, Bosch oven, gas cooktop, and dishwasher, pantry, breakfast bar and plenty of soft close cabinetry, perfect for the keen chef. An adjoining wrap around balcony provides a great relaxation and entertaining space. The master bedroom boasts a BIR and ensuite. A Euro laundry, car space with storage cage, intercom, split system heating/cooling and secure entry are valuable extras in this fabulous residence. Excellent common facilities include the rooftop Teppanyaki Garden with stunning panoramic views, BBQ and gas log fire as well as a large garden area with seating on level one.

## Unit 703, 19 Russell Street, Essendon

Internal: 73m<sup>2</sup>

FLOOR PLAN

All information contained herein is gathered from our 3D scanning to scanned tours via Matterport. Whilst the 3D scanning technology is very accurate we cannot guarantee its accuracy and interested parties should rely on their own enquiries.