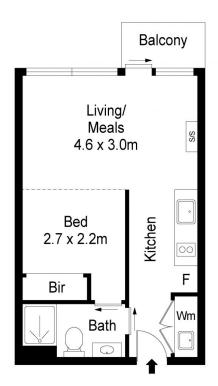

## 310/97 Flemington Road North Melbourne VIC

This one bedroom apartment in the exclusive George Apartment Complex has it all. Located just 2km from Melbourne CBD with cafes, restaurants and local shops all at your doorstep. Features include an open plan living /dining area, with stainless steel SMEG appliance including dishwasher, dual access bathroom, Floor to ceiling windows in the living area opening up to a balcony with an abundance of natural light off the main road. Also offering a Euro laundry, split system air conditioning and secure intercom entry.

Scale in metres. Indicative only. Dimensions are approximate. All information contained herein is gathered from sources we believe to be reliable. However we cannot guarantee its accuracy and interested persons should rely on their own enquiries