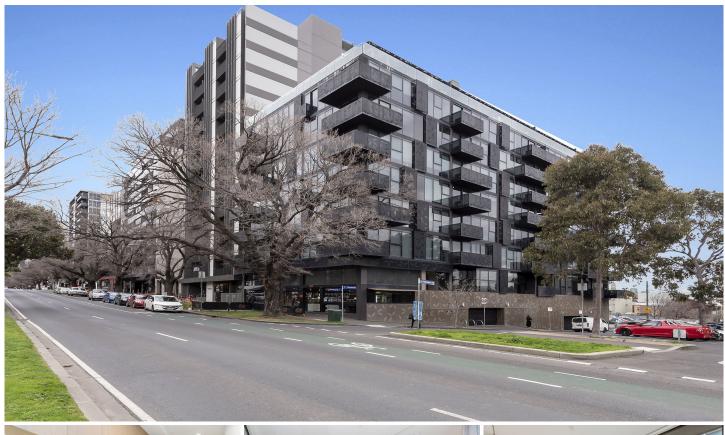

## 310/97 Flemington Road North Melbourne VIC

This one bedroom apartment in the exclusive George Apartment Complex has it all. Located just 2km from Melbourne CBD with cafes, restaurants and local shops all at your doorstep. Features include an open plan living /dining area, with stainless steel SMEG appliance including dishwasher, dual access bathroom, Floor to ceiling windows in the living area opening up to a balcony with an abundance of natural light off the main road. Also offering a Euro laundry, split system air conditioning and secure intercom entry.

Located within Melbourne's health precinct including Royal Melbourne Hospital - Public transport including bus and tram at your doorstep - Quality fit-out throughout - Secure and safe environment in this residential complex.