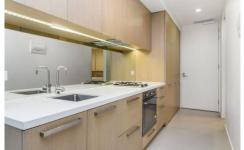

## 310/97 Flemington Road North Melbourne VIC

This one bedroom apartment in the exclusive George Apartment Complex has it all. Located just 2km from Melbourne CBD with cafes, restaurants and local shops all at your doorstep. Features include an open plan living /dining area, with stainless steel SMEG appliance including dishwasher, dual access bathroom, Floor to ceiling windows in the living area opening up to a balcony with an abundance of natural light off the main road. Also offering a Euro laundry, split system air conditioning and secure intercom entry.