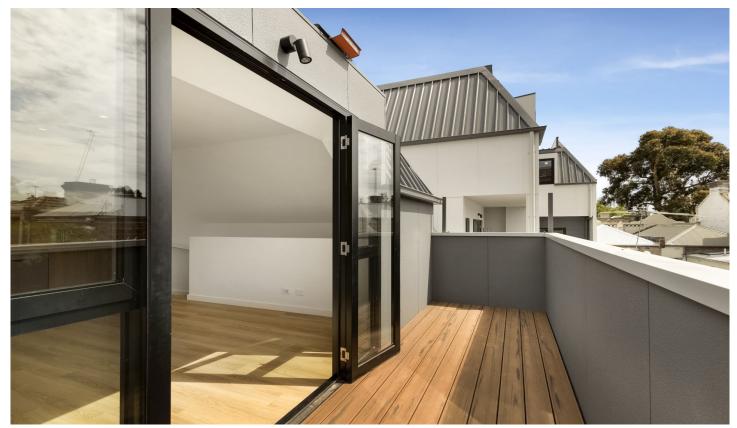

Upstairs the decent sized laundry comes complete with front loader washer/dryer. An open plan/modern living domain you have been searching for has plenty of cupboard space in the kitchen with stainless fridge, Bosch stainless gas cooktop, microwave and double doors that open to the balcony allowing the outside in.