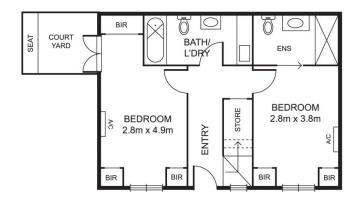

## 6/80 Chapman Street North Melbourne VIC

How fortunate we are to be blessed with this development in North Melbourne.

This 2 bedroom, 2 bathroom townhouse is spread over two levels with both bedrooms downstairs.