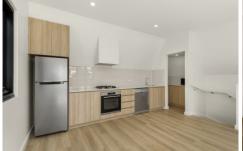

Upstairs the decent sized laundry comes complete with front loader washer/dryer. An open plan/modern living domain you have been searching for has plenty of cupboard space in the kitchen with stainless fridge, Bosch stainless gas cooktop, microwave and double doors that open to the balcony allowing the outside in.