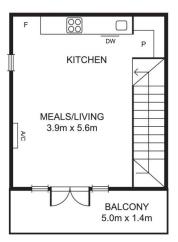

Upstairs the decent sized laundry comes complete with front loader washer/dryer. An open plan/modern living domain you have been searching for has plenty of cupboard space in the kitchen with stainless fridge, Bosch stainless gas cooktop, microwave and double doors that open to the balcony allowing the outside in.

Tasma Bogdanovic 03 9326 8883

UPPER LEVEL