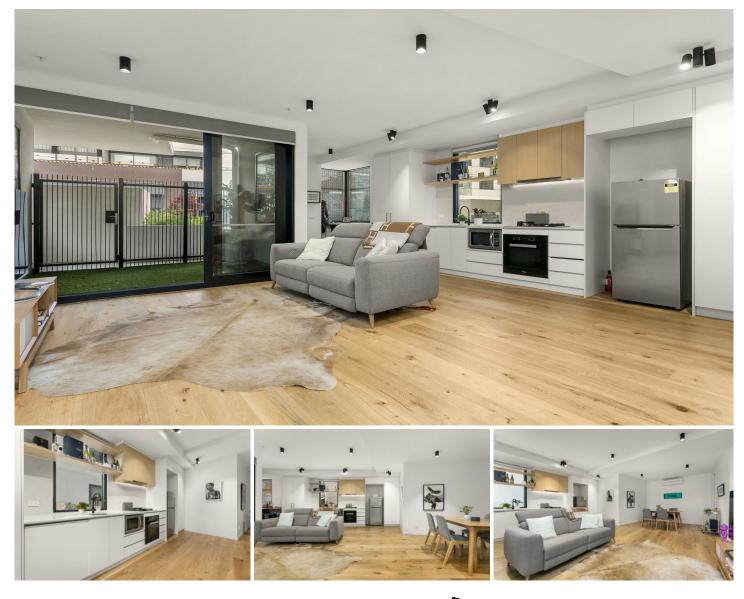

## G01/22 Nicholson Street Fitzroy North VIC

Located in desirable Fitzroy North with its own private entry, comprising a large and bright living/dining space overlooking an undercover courtyard. Contemporary kitchen with excellent storage, premium fixtures and appliances (Miele). Conveniently including a designated area for a study space or additional bench area. Excellent natural light flows through to the great sized bedrooms. The oversized apartment of approx. 70m2 internally is serviced via a central bathroom and separate ensuite to master. Premium engineered timber flooring. Split system A/C, secure parking with storage cage.