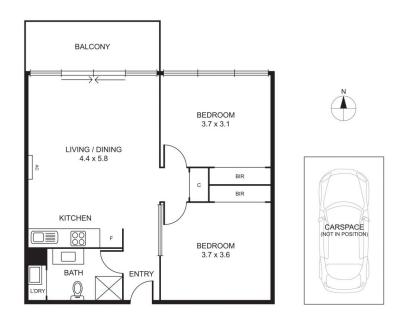

## 804/179 Boundary Road North Melbourne VIC

This architecturally designed two-bedroom apartment ticks all the boxes!

Featuring open plan living, designer kitchen with gas appliances, chic stone bench top and glass splashback, whilst a gleaming bathroom and generous sized bedrooms (BIR's) are sure to impress. The space flows out to a full-width private balcony with expansive open city views. The property features reverse cycle heating/cooling and secure car space .

Alexkarbon Real Estate Pty Ltd

2 🕒 1 🔓 1 🖨

**View**: https://www.alexkarbon.com.au/lease/vic/inner-cit y/north-melbourne/residential/apartment/7342223

**Sharon Hibberd 03 9326 8883** 

Disclaimer: Please note plans are indicative only and not drawn to exact scale. All dimensions are approximate. Potential buyers should satisfy themselves of any pertinent matters.