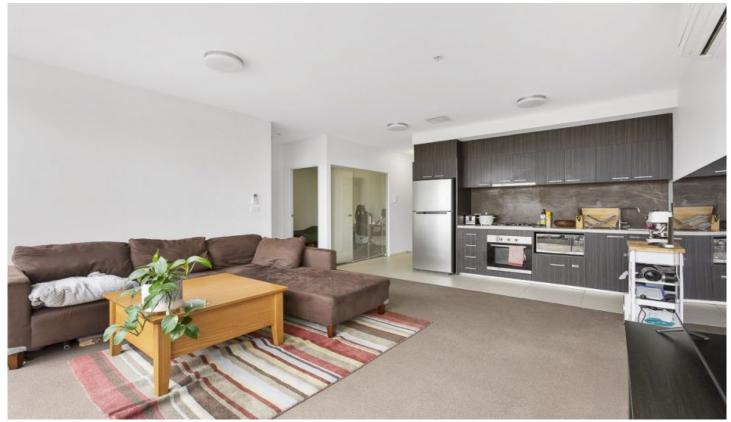

## 804/179 Boundary Road North Melbourne VIC

This architecturally designed two-bedroom apartment ticks all the boxes!

Featuring open plan living, designer kitchen with gas appliances, chic stone bench top and glass splashback, whilst a gleaming bathroom and generous sized bedrooms (BIR's) are sure to impress. The space flows out to a full-width private balcony with expansive open city views. The property features reverse cycle heating/cooling and secure car space .