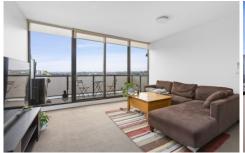

## 804/179 Boundary Road North Melbourne VIC

This architecturally designed two-bedroom apartment ticks all the boxes!

Featuring open plan living, designer kitchen with gas appliances, chic stone bench top and glass splashback, whilst a gleaming bathroom and generous sized bedrooms (BIR's) are sure to impress. The space flows out to a full-width private balcony with expansive open city views. The property features reverse cycle heating/cooling and secure car space .