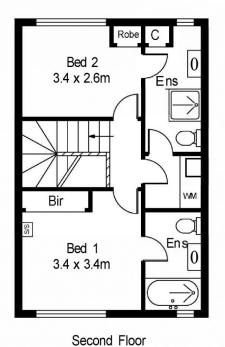

## A17/335 Abbotsford Street North Melbourne VIC

This well presented double storey town residence offers two bedrooms both with built in robes, each bedroom complete with their own brand new ensuite bathrooms. Open plan living area, modern kitchen complete with a dishwasher and fridge. Separate laundry fitted with a Bosch washing machine. Private balcony plus an undercover car space. All located metres from popular Errol St, hospitals and the CBD not forgetting the tram at your doorstep.