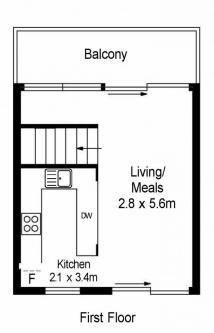

## A17/335 Abbotsford Street North Melbourne VIC

This well presented double storey town residence offers two bedrooms both with built in robes, each bedroom complete with their own brand new ensuite bathrooms. Open plan living area, modern kitchen complete with a dishwasher and fridge. Separate laundry fitted with a Bosch washing machine. Private balcony plus an undercover car space. All located metres from popular Errol St, hospitals and the CBD not forgetting the tram at your doorstep.