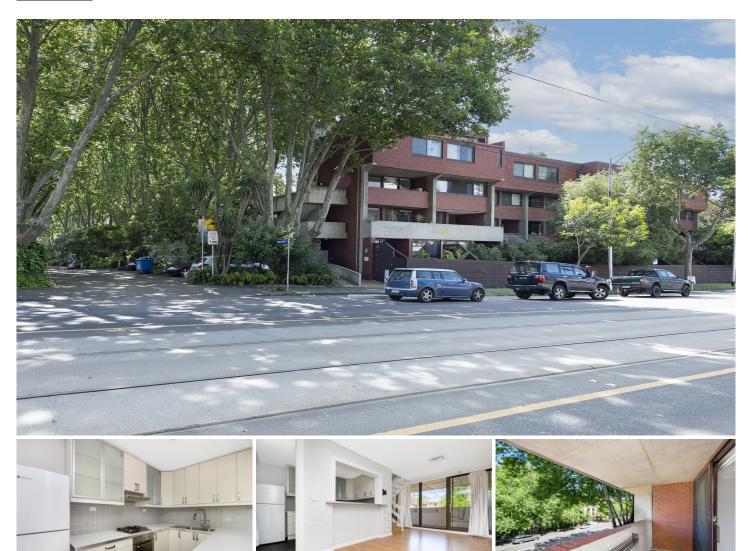

## A17/335 Abbotsford Street North Melbourne VIC

This well presented double storey town residence offers two bedrooms both with built in robes, each bedroom complete with their own brand new ensuite bathrooms. Open plan living area, modern kitchen complete with a dishwasher and fridge. Separate laundry fitted with a Bosch washing machine. Private balcony plus an undercover car space. All located metres from popular Errol St, hospitals and the CBD not forgetting the tram at your doorstep.

## A17/335 Abbotsford Street, North Melbourne