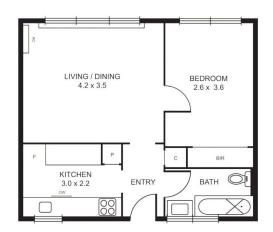

## 9/57 Chapel Street St Kilda VIC

Located in the Beautiful Klivedon Building, quietly tucked at the rear is this big, bright and stylish elevated one-bedroom apartment.

The property consists of a renovated kitchen, bright and large living area, split system heating/cooling and the bedroom is also generously sized with built in robes.