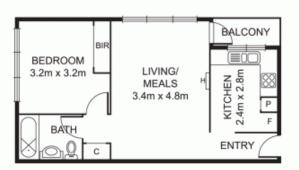

## 17/315 Flemington Road North Melbourne VIC

Ideally situated opposite the expansive greenery of Royal Park with Flemington Road's iconic plantation streetscape, city bound tram service and dedicated bicycle lane at your door, this single bedroom apartment certainly boasts inner city lifestyle advantages. impressive remote-controlled driveway gate and intercom assure peace of mind upon entering. Once inside, the apartment is filled with natural light thanks to a sunny north westerly aspect. The central lounge separates the bedroom from the dining zone and extends to an intimate covered The tidy kitchen features stainless steel balconv. appliances and space for daily meals. The double bedroom is generously scaled and incorporates floor to ceiling, mirrored built-in wardrobes. Close by are handy communal laundry facilities also. Take full advantage of the off-street parking included to explore the city by tram which will have you at Melbourne's university and hospital