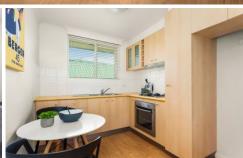

## 17/315 Flemington Road North Melbourne VIC

Ideally situated opposite the expansive greenery of Royal Park with Flemington Road's iconic plantation streetscape, city bound tram service and dedicated bicycle lane at your door, this single bedroom apartment certainly boasts inner city lifestyle advantages. impressive remote-controlled driveway gate and intercom assure peace of mind upon entering. Once inside, the apartment is filled with natural light thanks to a sunny north westerly aspect. The central lounge separates the bedroom from the dining zone and extends to an intimate covered The tidy kitchen features stainless steel balconv. appliances and space for daily meals. The double bedroom is generously scaled and incorporates floor to ceiling, mirrored built-in wardrobes. Close by are handy communal laundry facilities also. Take full advantage of the off-street parking included to explore the city by tram which will have you at Melbourne's university and hospital