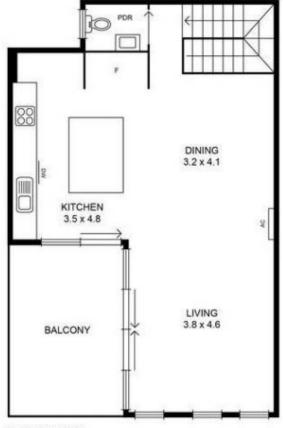

## 5/20 MARK STREET, NORTH MELBOURNE

FIRST FLOOR

SECOND FLOOR

Disclaimer: Please note plans are indicative only and not drawn to exact scale. All dimensions are approximate. Potential buyers should satisfy themselves of any pertinent matters.