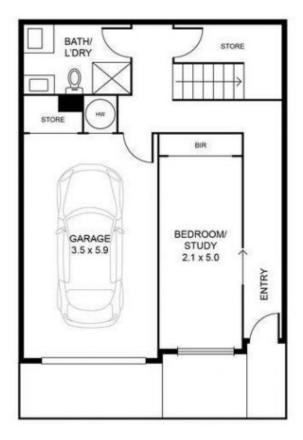

## 5/20 MARK STREET, NORTH MELBOURNE

FIRST FLOOR

SECOND FLOOR

Disclaimer: Please note plans are indicative only and not drawn to exact scale. All dimensions are approximate. Potential buyers should satisfy themselves of any pertinent matters.