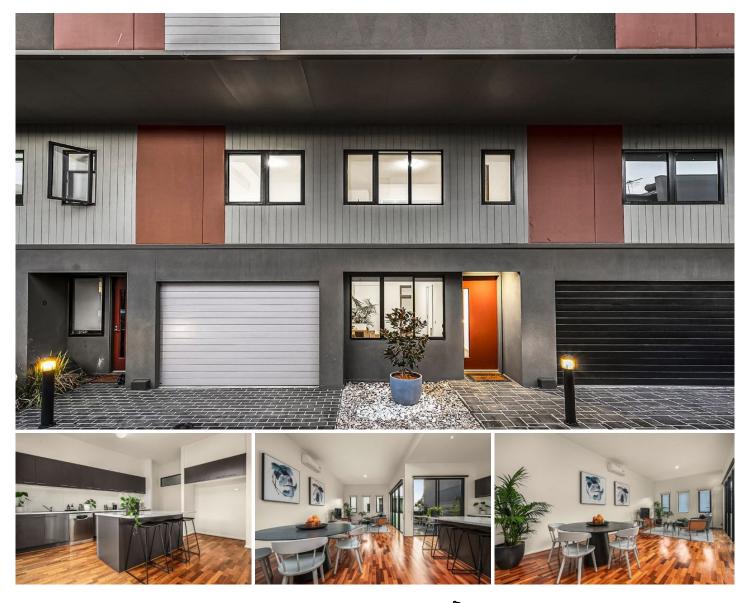

## 5/20 Mark Street North Melbourne VIC

With its versatile tri-level design, quality features throughout and impeccable presentation from start to finish, this modern townhouse delivers a lifestyle of low-maintenance perfection in a family-focused North Melbourne location. Amid secure surrounds and set well back from the street, the home's ready-to-enjoy interior comprises four bedrooms (larger master) all with built-in robes, together with a private ensuite, two additional bathrooms and guest powder room (fourth WC). Showcasing impressively high ceilings and an abundance of natural light, the spacious and versatile open-plan living/dining area is further enhanced by a well-appointed kitchen with island breakfast bar, ample cupboard space, Bosch dishwasher and Blanco cooking appliances. Other highlights of this remarkable townhouse include a large private terrace (from the living area) ideal for relaxing or entertaining, as well as split-system heating/cooling,