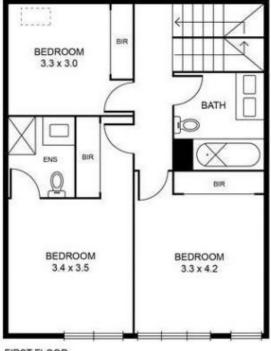

## 5/20 MARK STREET, NORTH MELBOURNE

FIRST FLOOR

SECOND FLOOR

Disclaimer: Please note plans are indicative only and not drawn to exact scale. All dimensions are approximate. Potential buyers should satisfy themselves of any pertinent matters.