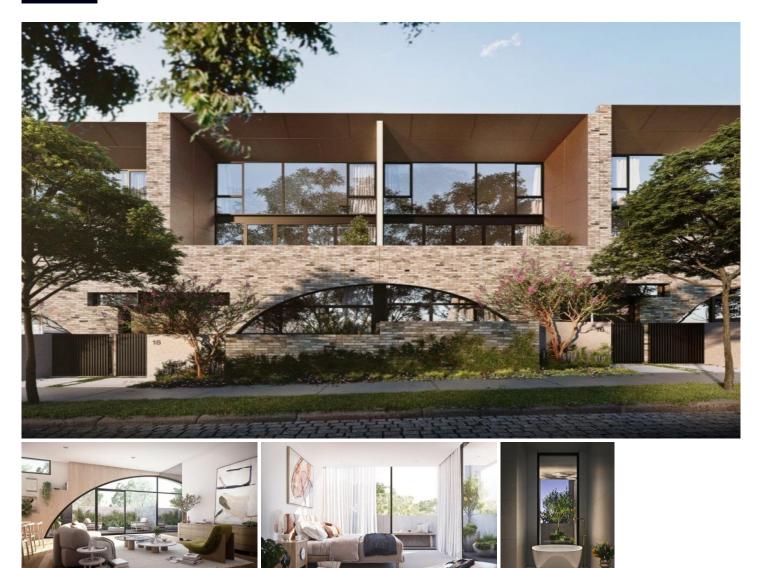

## **20 Haines Street North Melbourne VIC**

With four double bedrooms and study, plus private front courtyard, 34 Haines Street North Melbourne at Academy offers the best in family living.

Thoughtfully designed in terms of scale, layout and finishes, the townhouses at Academy are practical and flexible, while remaining beautifully serene. With a balance of private and shared spaces to accommodate households of all ages, these are homes to grow with, not outgrow.

On the ground level, residents enter through a landscaped front courtyard, before being welcomed into the full-size living, dining and kitchen space. With a full width island, 900mm oven and induction cooktop, large pantry and plentiful storage, the highly functional kitchen has been designed with households of today in mind. 4 🎮 2 🚔 1 🚘