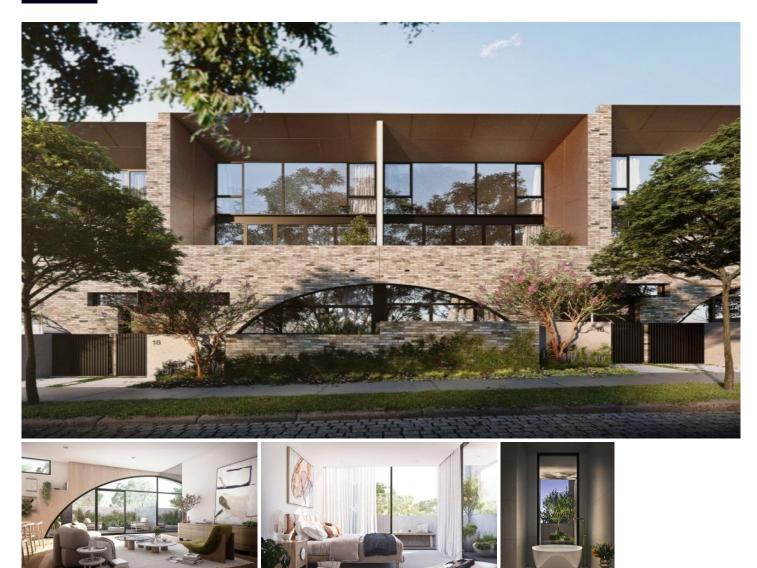

## 26A Haines Street North Melbourne VIC

With four double bedrooms and study, plus private front courtyard, 34 Haines Street North Melbourne at Academy offers the best in family living.

Thoughtfully designed in terms of scale, layout and finishes, the townhouses at Academy are practical and flexible, while remaining beautifully serene. With a balance of private and shared spaces to accommodate households of all ages, these are homes to grow with, not outgrow.

On the ground level, residents enter through a landscaped front courtyard, before being welcomed into the full-size living, dining and kitchen space. With a full width island, 900mm oven and induction cooktop, large pantry and plentiful storage, the highly functional kitchen has been designed with households of today in mind. 4 🛤 2 🚔 2 🚘