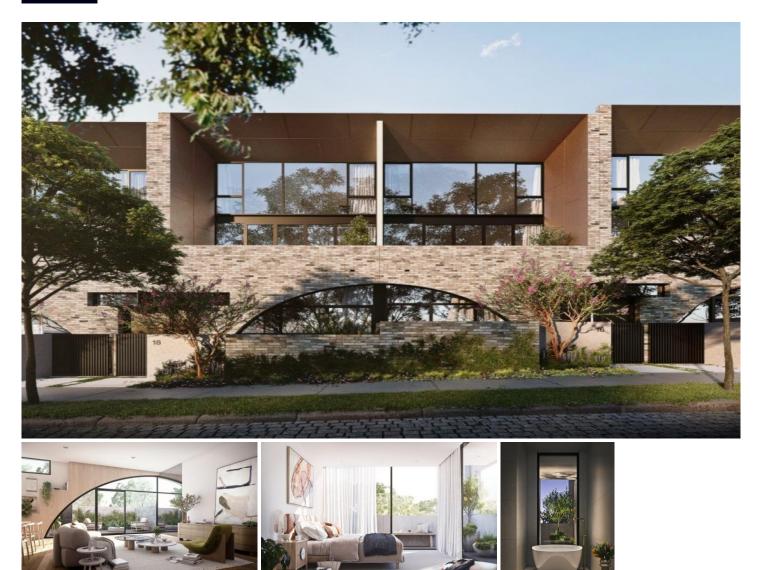

## 32a Haines Street North Melbourne VIC

With four double bedrooms and study, plus private front courtyard, 34 Haines Street North Melbourne at Academy offers the best in family living.

Thoughtfully designed in terms of scale, layout and finishes, the townhouses at Academy are practical and flexible, while remaining beautifully serene. With a balance of private and shared spaces to accommodate households of all ages, these are homes to grow with, not outgrow.

On the ground level, residents enter through a landscaped front courtyard, before being welcomed into the full-size living, dining and kitchen space. With a full width island, 900mm oven and induction cooktop, large pantry and plentiful storage, the highly functional kitchen has been designed with households of today in mind.