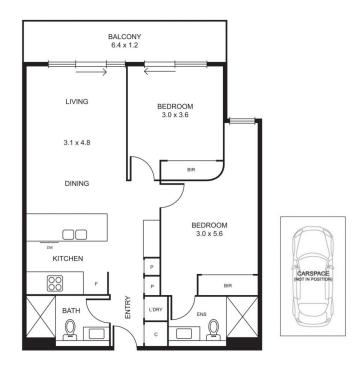

## 216/275 Abbotsford Street North Melbourne VIC

Located within the deluxe surrounds of the PDG Arden Park boutique development, this is no ordinary two-bedroom apartment. Contemporary flair and clever design are showcased by beautifully curated open plan living, dining and kitchen spaces and cohesive finishes throughout.

The apartment features:

- ? High-quality finished kitchen with Smeg appliances, two large pantries and white stone counter tops.
- ? Two generous double bedrooms serviced by fitted mirrored built-in-robes with the main bedroom featuring an ensuite.
- ? Two chic modern bathrooms, with large walk-in rainfall showers, stone top vanities and storage.
- ? European laundry, concealed air conditioner, double glazed windows and covered balcony.

2 🖰 2 🔓 1 😭

**Price**: \$ 738,000

**View**: https://www.alexkarbon.com.au/sale/vic/inner-city /north-melbourne/residential/apartment/6833092

Alex Puglia 03 9326 8883

Charles Bongiovanni 03 9326 8883

Disclaimer: Please note plans are indicative only and not drawn to exact scale. All dimensions are approximate. Potential buyers should satisfy themselves of any pertinent matters.