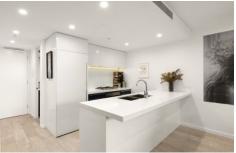

The apartment features:

- ? High-quality finished kitchen with Smeg appliances, two large pantries and white stone counter tops.
- ? Two generous double bedrooms serviced by fitted mirrored built-in-robes with the main bedroom featuring an ensuite.
- ? Two chic modern bathrooms, with large walk-in rainfall showers, stone top vanities and storage.
- ? European laundry, concealed air conditioner, double glazed windows and covered balcony.