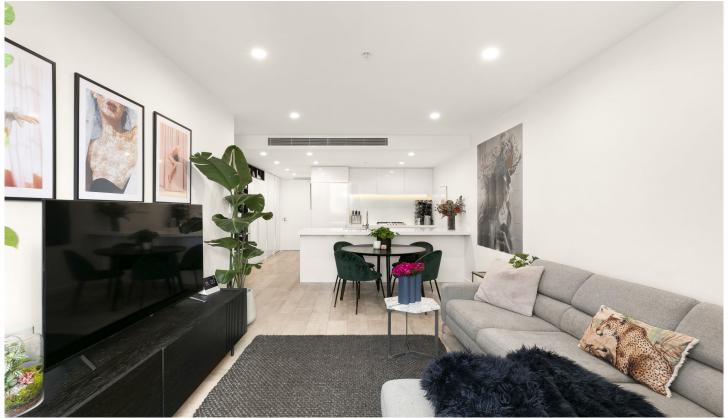

## 216/275 Abbotsford Street North Melbourne VIC

Located within the deluxe surrounds of the PDG Arden Park boutique development, this is no ordinary two-bedroom apartment. Contemporary flair and clever design are showcased by beautifully curated open plan living, dining and kitchen spaces and cohesive finishes throughout.

The apartment features:

- ? High-quality finished kitchen with Smeg appliances, two large pantries and white stone counter tops.
- ? Two generous double bedrooms serviced by fitted mirrored built-in-robes with the main bedroom featuring an ensuite.
- ? Two chic modern bathrooms, with large walk-in rainfall showers, stone top vanities and storage.
- ? European laundry, concealed air conditioner, double glazed windows and covered balcony.