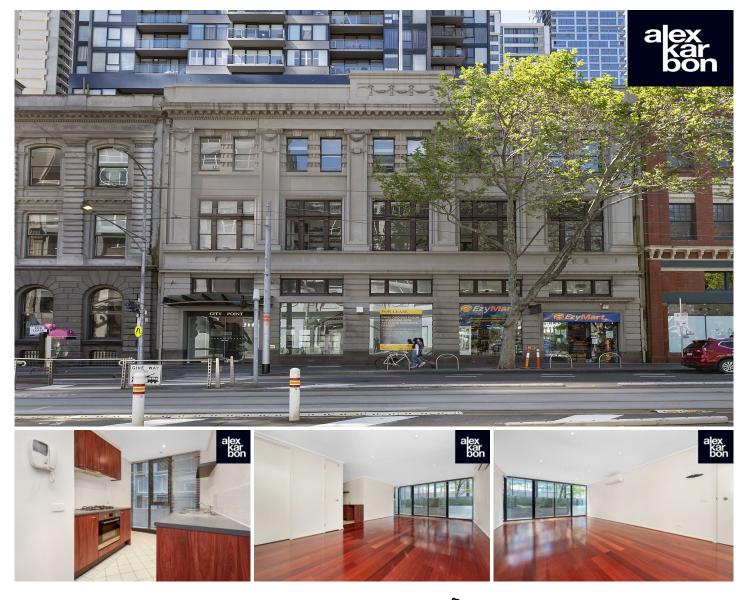

## Level 3/305/668 Bourke Street Melbourne VIC

Please note that in accordance with the government directive, any person wishing to inspect our rental properties must be fully vaccinated. Please register your interest online and receive automatic updates of inspection times when they become available.

In an unbeatable location, this unfurnished two-bedroom apartment is sure to impress with its close proximity to tram lines, Southern Cross station, supermarkets, Marvel Stadium and cafes/restaurants within the CBD plus so much more.

Accommodation: This bright 3rd floor apartment with north facing windows comprises a spacious open plan lounge/dining area with floating floorboards and brand-new reverse-cycle heating and cooling, further leading to a large outdoor balcony/courtyard with direct access to the level 3