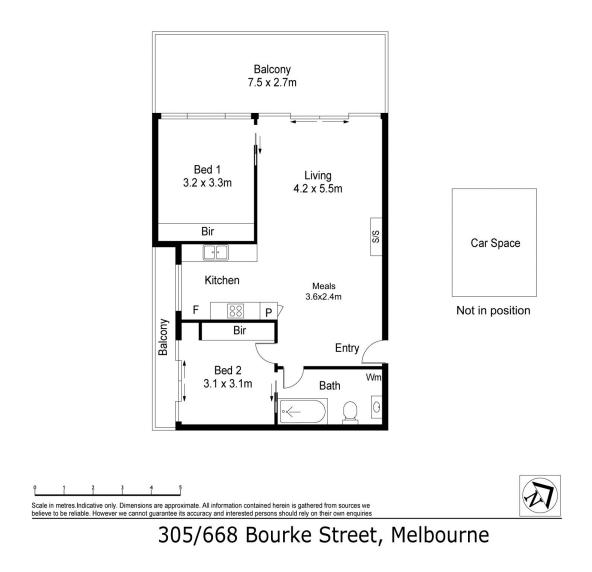

Accommodation: This bright 3rd floor apartment with north facing windows comprises a spacious open plan lounge/dining area with floating floorboards and brand-new reverse-cycle heating and cooling, further leading to a large outdoor balcony/courtyard with direct access to the level 3