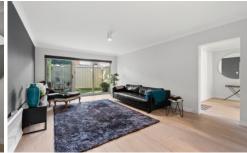

## 3/23 Hoddle Street Essendon VIC

In accordance with Victorian Government requirements, only fully vaccinated people will be able to attend open for inspections.

The impeccable renovation of this oversized two bedroom plus study ground floor apartment brings a whole new level of sophistication to low maintenance living. One of only six, it features large open plan living zone extending through sliding glass doors to a private and sunny alfresco courtyard area. A second outdoor area is accessed directly from modern kitchen/dining zones featuring stone counters, stainless steel Smeg stove, Bosch dishwasher and custom designed cabinetry, including an appliance cupboard. accommodation comprises Beautiful two generous bedrooms. An enormous main flaunts walk-in-robe. Decorative floor-to-ceiling tiles, matte black tapware, large rainfall shower and modern vanity complement gorgeous