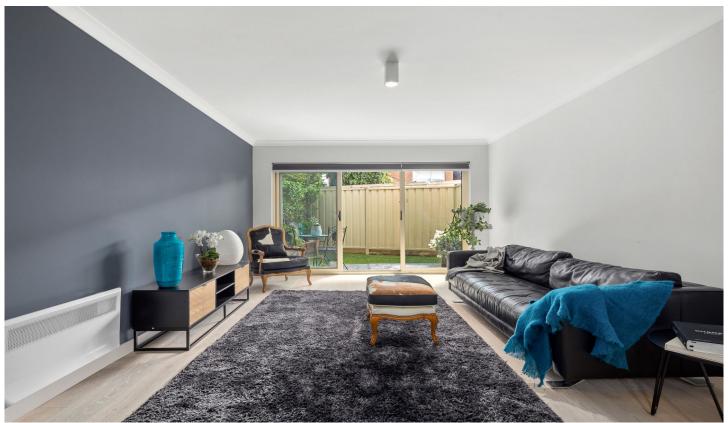

## 3/23 Hoddle Street Essendon VIC

In accordance with Victorian Government requirements, only fully vaccinated people will be able to attend open for inspections.

The impeccable renovation of this oversized two bedroom plus study ground floor apartment brings a whole new level of sophistication to low maintenance living. One of only six, it features large open plan living zone extending through sliding glass doors to a private and sunny alfresco courtyard area. A second outdoor area is accessed directly from modern kitchen/dining zones featuring stone counters, stainless steel Smeg stove, Bosch dishwasher and custom designed cabinetry, including an appliance cupboard. accommodation comprises Beautiful two generous bedrooms. An enormous main flaunts walk-in-robe. Decorative floor-to-ceiling tiles, matte black tapware, large rainfall shower and modern vanity complement gorgeous