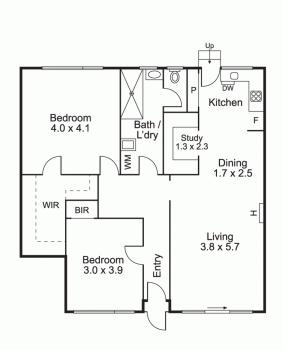

## 3/23 Hoddle Street Essendon VIC

In accordance with Victorian Government requirements, only fully vaccinated people will be able to attend open for inspections.

The impeccable renovation of this oversized two bedroom plus study ground floor apartment brings a whole new level of sophistication to low maintenance living. One of only six, it features large open plan living zone extending through sliding glass doors to a private and sunny alfresco courtyard area. A second outdoor area is accessed directly from modern kitchen/dining zones featuring stone counters, stainless steel Smeg stove, Bosch dishwasher and custom designed cabinetry, including an appliance cupboard. accommodation comprises Beautiful two generous bedrooms. An enormous main flaunts walk-in-robe. Decorative floor-to-ceiling tiles, matte black tapware, large rainfall shower and modern vanity complement gorgeous