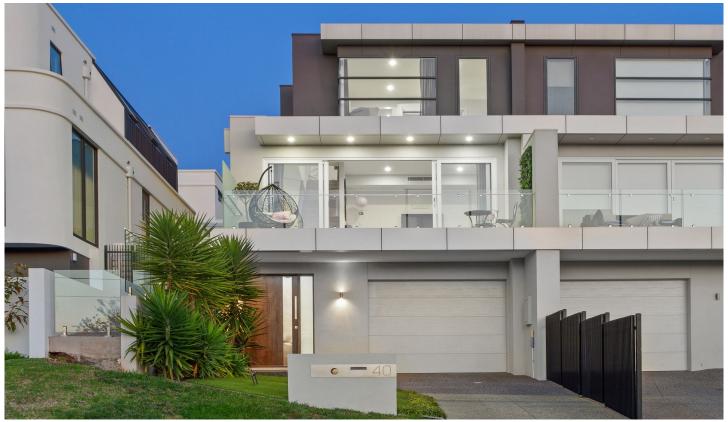

## 40 Clifton Street Aberfeldie VIC

With its adaptable three-level floorplan, impressive architectural elements and first-class features throughout, this modern 4BR home delivers a lifestyle of executive perfection - all in an exclusive Aberfeldie neighbourhood, moments from the majestic Maribyrnong River. Bold and beautiful, the home's meticulously-detailed interior showcases an extra-large master bedroom with WIR and deluxe ensuite, as well as two further bedrooms and home office/4BR (all with BIRs), two additional bathrooms and guest powder room (fourth WC). The home's family credentials are further underlined by a study alcove with integrated workstation and light-filled lounge flowing through to the open-plan living/dining area accompanied by a superb stone-bench kitchen with island breakfast bar, soft-close cabinetry, walk-in pantry and finest European appliances. Other luxuries include ducted heating and refrigerated cooling, ducted vacuum, custom cabinetry,