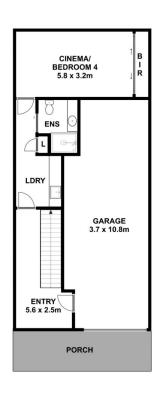

## 40 Clifton Street Aberfeldie VIC

With its adaptable three-level floorplan, impressive architectural elements and first-class features throughout, this modern 4BR home delivers a lifestyle of executive perfection - all in an exclusive Aberfeldie neighbourhood, moments from the majestic Maribyrnong River. Bold and beautiful, the home's meticulously-detailed interior showcases an extra-large master bedroom with WIR and deluxe ensuite, as well as two further bedrooms and home office/4BR (all with BIRs), two additional bathrooms and guest powder room (fourth WC). The home's family credentials are further underlined by a study alcove with integrated workstation and light-filled lounge flowing through to the open-plan living/dining area accompanied by a superb stone-bench kitchen with island breakfast bar, soft-close cabinetry, walk-in pantry and finest European appliances. Other luxuries include ducted heating and refrigerated cooling, ducted vacuum, custom cabinetry,

4 🕒 3 🔓 2 🖨

**View :** https://www.alexkarbon.com.au/sale/vic/north/abe rfeldie/residential/house/6663896

Charles Bongiovanni 03 9326 8883

Rebecca Smith 03 9326 8883

This plan is a sketch for illustration only All measurements are internal & approximate Produced by open2view.com