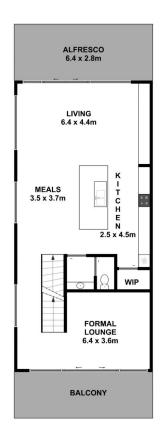

## 40 Clifton Street Aberfeldie VIC

With its adaptable three-level floorplan, impressive architectural elements and first-class features throughout, this modern 4BR home delivers a lifestyle of executive perfection - all in an exclusive Aberfeldie neighbourhood, moments from the majestic Maribyrnong River. Bold and beautiful, the home's meticulously-detailed interior showcases an extra-large master bedroom with WIR and deluxe ensuite, as well as two further bedrooms and home office/4BR (all with BIRs), two additional bathrooms and guest powder room (fourth WC). The home's family credentials are further underlined by a study alcove with integrated workstation and light-filled lounge flowing through to the open-plan living/dining area accompanied by a superb stone-bench kitchen with island breakfast bar, soft-close cabinetry, walk-in pantry and finest European appliances. Other luxuries include ducted heating and refrigerated cooling, ducted vacuum, custom cabinetry,

4 🕒 3 🔓 2 🖨

**View :** https://www.alexkarbon.com.au/sale/vic/north/abe rfeldie/residential/house/6663896

Charles Bongiovanni 03 9326 8883

Rebecca Smith 03 9326 8883

This plan is a sketch for illustration only All measurements are internal & approximate Produced by open2view.com