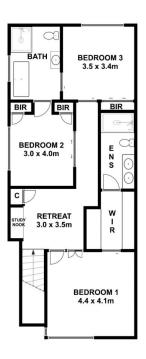

## 40 Clifton Street Aberfeldie VIC

With its adaptable three-level floorplan, impressive architectural elements and first-class features throughout, this modern 4BR home delivers a lifestyle of executive perfection - all in an exclusive Aberfeldie neighbourhood, moments from the majestic Maribyrnong River. Bold and beautiful, the home's meticulously-detailed interior showcases an extra-large master bedroom with WIR and deluxe ensuite, as well as two further bedrooms and home office/4BR (all with BIRs), two additional bathrooms and guest powder room (fourth WC). The home's family credentials are further underlined by a study alcove with integrated workstation and light-filled lounge flowing through to the open-plan living/dining area accompanied by a superb stone-bench kitchen with island breakfast bar, soft-close cabinetry, walk-in pantry and finest European appliances. Other luxuries include ducted heating and refrigerated cooling, ducted vacuum, custom cabinetry,

4 🕒 3 🔓 2 🖨

**View :** https://www.alexkarbon.com.au/sale/vic/north/abe rfeldie/residential/house/6663896

Charles Bongiovanni 03 9326 8883

Rebecca Smith 03 9326 8883

This plan is a sketch for illustration only All measurements are internal & approximate Produced by open2view.com