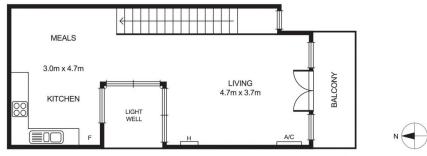

## 63A Smith Street Kensington VIC

Whether you are heading towards the CBD through the spirited bustle of North Melbourne or venturing towards the village vibes of Kensington - follow your every mood and need from this location. A robust industrial-feel frontage contrasts with cushioned comfort inside this double-story townhouse. Two bedrooms with ensuite facilities lead upstairs to a living and dining expanse flushed with natural light, opening onto a balcony overlooking the city's silhouetted skyline

- ? Kitchen replete with galley pull-out pantry and amply sized wine rack
- ? Bedroom could be innovated into a work-from-home studio space
- ? Front courtyard accommodates off-street parking or outdoor living space
- ? Top-to-toe lightwell brings with it more light and greenery as a centrepiece