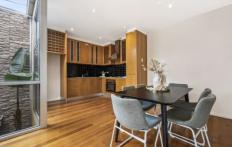

- ? Kitchen replete with galley pull-out pantry and amply sized wine rack
- ? Bedroom could be innovated into a work-from-home studio space
- ? Front courtyard accommodates off-street parking or outdoor living space
- ? Top-to-toe lightwell brings with it more light and greenery as a centrepiece