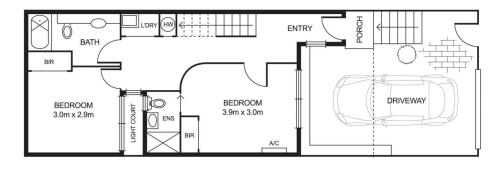

## 63A Smith Street Kensington VIC

Whether you are heading towards the CBD through the spirited bustle of North Melbourne or venturing towards the village vibes of Kensington - follow your every mood and need from this location. A robust industrial-feel frontage contrasts with cushioned comfort inside this double-story townhouse. Two bedrooms with ensuite facilities lead upstairs to a living and dining expanse flushed with natural light, opening onto a balcony overlooking the city's silhouetted skyline

- ? Kitchen replete with galley pull-out pantry and amply sized wine rack
- ? Bedroom could be innovated into a work-from-home studio space
- ? Front courtyard accommodates off-street parking or outdoor living space
- ? Top-to-toe lightwell brings with it more light and greenery as a centrepiece