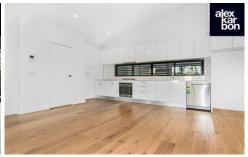

Features 3 great bedrooms (all with BIRs; main with ensuite), vast open-plan living and dining adjoining huge park-view entertainment terrace, large stylish kitchen with Ariston appliances, 2 bathrooms, laundry, heating/cooling, polished floorboards, ample storage and off-street parking (car stacker, induction fee to be paid by renter).