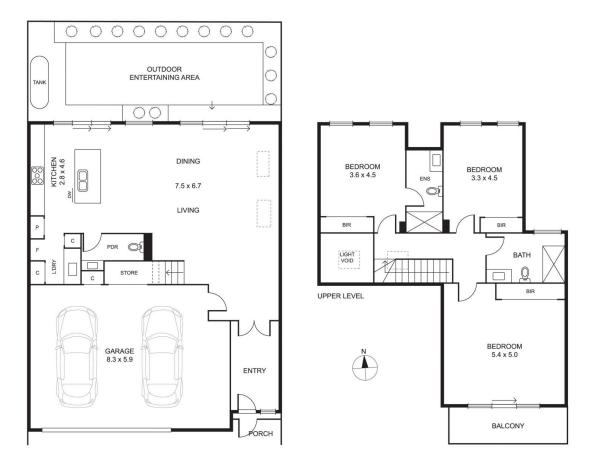

There will be a maximum of 10 people permitted at an inspection at any one time subject to the density quotient of 1 person per 4 sqm.

Executive style, superb proportions and upmarket finishes are showcased throughout this remarkable three bedroom, two bathroom residence promising a luxury low maintenance lifestyle. A striking contemporary façade reveals elegant entrance hall and expansive open plan living domain highlighted by soaring ceilings and natural light streaming in through vast glass aspects flowing to a private alfresco courtyard garden. Enjoying warm sunlight,

3 😕 2 🔓 2 😭

**Price:** \$1,305,000

**View :** https://www.alexkarbon.com.au/sale/vic/north/mo onee-ponds/residential/townhouse/6502697

Charles Bongiovanni 03 9326 8883

**Gianni Fazzari** 03 9326 8883

Disclaimer: Please note plans are indicative only and not drawn to exact scale. All dimensions are approximate. Potential buyers should satisfy themselves of any pertinent matters.