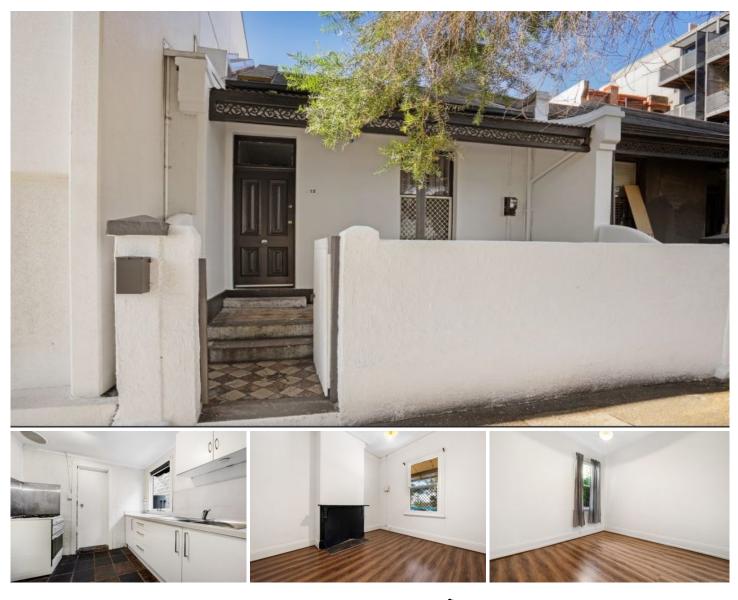

## 12 Anderson Street West Melbourne VIC

This Victorian two bedroom period home will immediately impress with its unique spaces, perfect location with period charm. Positioned only metres from North Melbourne train station, and moments from the CBD, Errol Street shops and the Queen Victoria Market, this home is perfect for a professional couple or family!

This neat home highlights classic high-ceilings, polished wooden floorboards and charming character throughout creating a comfortable and stylish inner-city abode. Comprising of an entrance hall, two generous bedrooms at the front of the property boasting lofty ceilings, windows and a beautiful ornamental fireplace. Towards the rear you will find a spacious living and dining room with lots of natural light, bright kitchen with gas stove and loads of storage, plus a huge bathroom with shower-over-bath and laundry facilities. A large private courtyard with rustic