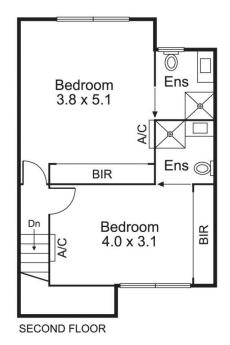

## 5/11 Sandown Road Ascot Vale VIC

Ideally positioned close to shops, parks and transport, this fabulous modern townhome boasts two of all the essentials for easy inner city living - two lovely bedrooms with their own fully-tiled bathrooms attached and garage parking for two cars. Low-maintenance and designed to enjoy and entertain at home, it also offers open ample living space flanked by a private full-width balcony and a large stone bench kitchen with breakfast bar.

- ? Light-filled and generous throughout
- ? Extensive open-plan living/dining
- ? Two bedrooms with adjacent bathrooms
- ? Double automatic garage
- ? Easy walk to cafes & trams

Exuding quality and style, other key features include a handy study nook, built-in robes, solid timber floors, split system heating and cooling and a European-style laundry at ground level. Nestled in the heart of Ascot Vale, this