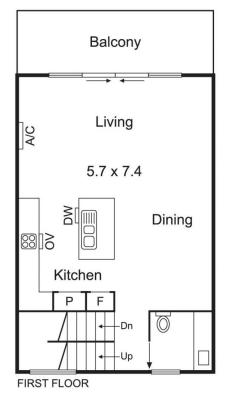

## 5/11 Sandown Road Ascot Vale VIC

Ideally positioned close to shops, parks and transport, this fabulous modern townhome boasts two of all the essentials for easy inner city living - two lovely bedrooms with their own fully-tiled bathrooms attached and garage parking for two cars. Low-maintenance and designed to enjoy and entertain at home, it also offers open ample living space flanked by a private full-width balcony and a large stone bench kitchen with breakfast bar.

- ? Light-filled and generous throughout
- ? Extensive open-plan living/dining
- ? Two bedrooms with adjacent bathrooms
- ? Double automatic garage
- ? Easy walk to cafes & trams

Exuding quality and style, other key features include a handy study nook, built-in robes, solid timber floors, split system heating and cooling and a European-style laundry at ground level. Nestled in the heart of Ascot Vale, this