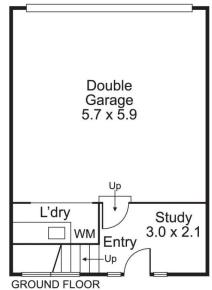

## 5/11 Sandown Road Ascot Vale VIC

Ideally positioned close to shops, parks and transport, this fabulous modern townhome boasts two of all the essentials for easy inner city living - two lovely bedrooms with their own fully-tiled bathrooms attached and garage parking for two cars. Low-maintenance and designed to enjoy and entertain at home, it also offers open ample living space flanked by a private full-width balcony and a large stone bench kitchen with breakfast bar.

- ? Light-filled and generous throughout
- ? Extensive open-plan living/dining
- ? Two bedrooms with adjacent bathrooms
- ? Double automatic garage
- ? Easy walk to cafes & trams

Exuding quality and style, other key features include a handy study nook, built-in robes, solid timber floors, split system heating and cooling and a European-style laundry at ground level. Nestled in the heart of Ascot Vale, this