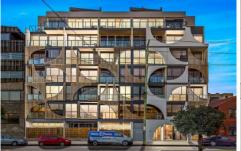

## The Wallace

35 DRYBURGH STREET WEST MELBOURNE

6 APARTMENTS 6.05

BEDROOM 2 BATHROOM 2 STUDY 1 CARPARK 1 INTERNAL 79.8sqm EXTERNAL 44.6sqm TOTAL 124.4sqm

Read-time first this through on any outstand grow to completion of completion of completion of completion and completion of completion of completion and com