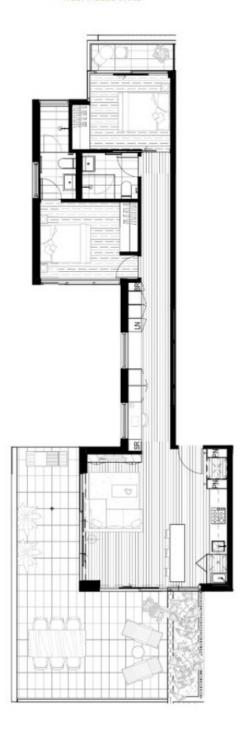

Extensive outdoor space. This oversized sun-drenched terrace enjoys a north-west aspect for all-day sun and will be the ideal place for care-free alfresco entertaining with amazing sunsets.

2 📮 2 🖺 1 🖨

Price : \$ 740,000 Building Size : 79.8 sqm

View : https://www.alexkarbon.com.au/sale/vic/i

nner-city/west-melbourne/residential/apa

rtment/6438102

Charles Bongiovanni 03 9326 8883

Rebecca Smith 03 9326 8883

## The Wallace

35 DRYBURGH STREET WEST MELBOURNE

6 APARTMENTS 6.05

BEDROOM 2 BATHROOM 2 STUDY 1 CARPARK 1 INTERNAL 79.8sqm EXTERNAL 44.6sqm TOTAL 124.4sqm

Read-time first this through on any outstand grow to completion of completion of completion of completion and completion of completion of completion and com