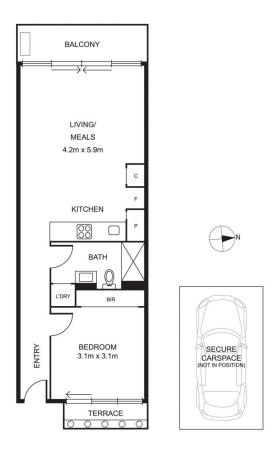

## 214/68 Leveson Street North Melbourne VIC

Just moments from Errol Street, this impressive one-bedder offers exceptional standards of apartment style and fabulous functionality in an enviable lifestyle location. Designed for enjoyment and ease, the open-plan living and dining domain easily accommodates a dedicated work from home space, and also features a quality kitchen with double pantry and an incredible range of storage solutions.

The tranquil bedroom is tucked away with its own smaller balcony area and excellent BIRs/storage, complemented by a classy central bathroom and European laundry with capacity for both washer and dryer. Other premium features include reverse cycle heating and cooling, Fisher

Disclaimer: Please note plans are indicative only and not drawn to exact scale. All dimensions are approximate. Potential buyers should satisfy themselves of any pertinent matters.