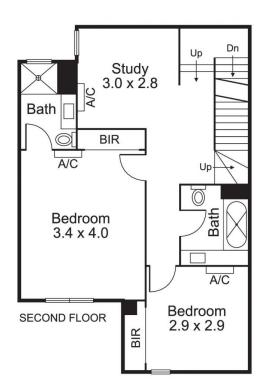

## 2/12 Lancashire Lane North Melbourne VIC

With three sensational levels of stylish accommodation, a private rooftop terrace with city views, the rare convenience of double garage parking in the heart of North Melbourne and two master suites, this is certainly no ordinary townhome. Nestled behind vibrant Errol Street, this elaborate home boasts three generous bedrooms (all with BIRs), three bathrooms, a quality stone bench kitchen with breakfast bar and sweeping open-plan living/dining with timber floors and powder room.

- ? Panoramic city views from the rooftop terrace
- ? Huge open plan living floor with balcony
- ? Large bedrooms, two with ensuites
- ? Double garage plus secure gated entry
- ? Brilliant location close to the CBD & trams