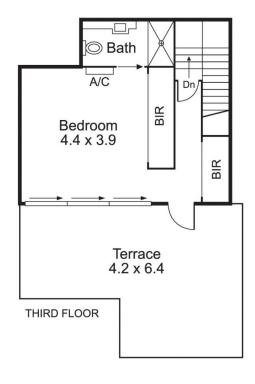

## 2/12 Lancashire Lane North Melbourne VIC

With three sensational levels of stylish accommodation, a private rooftop terrace with city views, the rare convenience of double garage parking in the heart of North Melbourne and two master suites, this is certainly no ordinary townhome. Nestled behind vibrant Errol Street, this elaborate home boasts three generous bedrooms (all with BIRs), three bathrooms, a quality stone bench kitchen with breakfast bar and sweeping open-plan living/dining with timber floors and powder room.

- ? Panoramic city views from the rooftop terrace
- ? Huge open plan living floor with balcony
- ? Large bedrooms, two with ensuites
- ? Double garage plus secure gated entry
- ? Brilliant location close to the CBD & trams