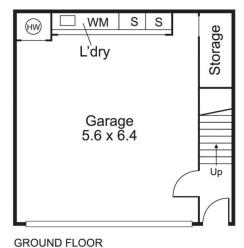

## 2/12 Lancashire Lane North Melbourne VIC

With three sensational levels of stylish accommodation, a private rooftop terrace with city views, the rare convenience of double garage parking in the heart of North Melbourne and two master suites, this is certainly no ordinary townhome. Nestled behind vibrant Errol Street, this elaborate home boasts three generous bedrooms (all with BIRs), three bathrooms, a quality stone bench kitchen with breakfast bar and sweeping open-plan living/dining with timber floors and powder room.

- ? Panoramic city views from the rooftop terrace
- ? Huge open plan living floor with balcony
- ? Large bedrooms, two with ensuites
- ? Double garage plus secure gated entry
- ? Brilliant location close to the CBD & trams