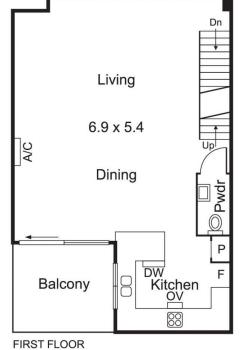

## 2/12 Lancashire Lane North Melbourne VIC

With three sensational levels of stylish accommodation, a private rooftop terrace with city views, the rare convenience of double garage parking in the heart of North Melbourne and two master suites, this is certainly no ordinary townhome. Nestled behind vibrant Errol Street, this elaborate home boasts three generous bedrooms (all with BIRs), three bathrooms, a quality stone bench kitchen with breakfast bar and sweeping open-plan living/dining with timber floors and powder room.

- ? Panoramic city views from the rooftop terrace
- ? Huge open plan living floor with balcony
- ? Large bedrooms, two with ensuites
- ? Double garage plus secure gated entry
- ? Brilliant location close to the CBD & trams