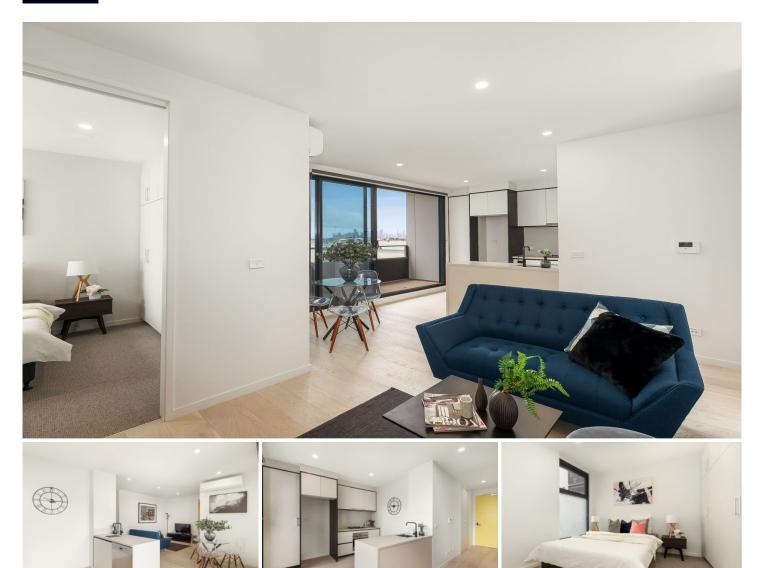

## 17/23 Moore Street Moonee Ponds VIC

A stunning boutique development of only 33 apartments, Moore is set to deliver a lifestyle of class, character and convenience ideally situated in the very heart of Moonee Ponds. This exceptionally appointed contemporary apartment will certainly impress. The modern one bedroom apartment will attract buyers looking for space and convenience. With a designated meals/dining and living area with a well appointed kitchen offering European appliances. The design provides clean-lines throughout complimented by matching stone counter tops. A sliding glass door leads to a balcony where dining alfresco will be a pleasure with amazing views of the beautiful Melbourne city skylines. The generously sized bathroom offers floor to ceiling tiling with stylish matt black fixtures.

Walk to shops and cafes of Puckle Street, Moonee Ponds station literally at your doorstep. Further features include