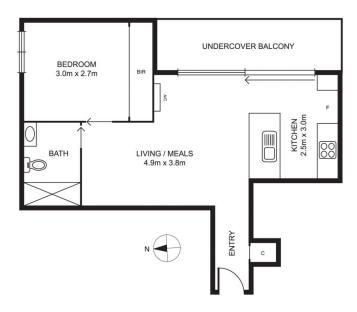

## 17/23 Moore Street Moonee Ponds VIC

A stunning boutique development of only 33 apartments, Moore is set to deliver a lifestyle of class, character and convenience ideally situated in the very heart of Moonee Ponds. This exceptionally appointed contemporary apartment will certainly impress. The modern one bedroom apartment will attract buyers looking for space and convenience. With a designated meals/dining and living area with a well appointed kitchen offering European appliances. The design provides clean-lines throughout complimented by matching stone counter tops. A sliding glass door leads to a balcony where dining alfresco will be a pleasure with amazing views of the beautiful Melbourne city skylines. The generously sized bathroom offers floor to ceiling tiling with stylish matt black fixtures.