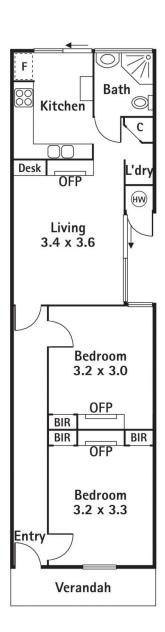

## 43 Mountain Street South Melbourne VIC

Period charm, stylish modern function and a prime position create an excellent inner city lifestyle solution in this smartly renovated Victorian close to St Vincent Gardens, South Melbourne Market, trams and Bridport Street Village. Nestled within a wide traditional streetscape, an arched hallway links two inviting double bedrooms, both boasting open fireplaces and the convenience of built in robes, to a beautifully bright sitting room appreciating an open fire, built in storage and an internal light courtyard ideal for drawing the afternoon breeze. At the rear, a chic fully tiled bathroom accompanies a wonderfully fresh and crisp kitchen of impressive proportions enjoying gas cooking, bar style dining and the entertaining possibilities of a sunny private courtyard with pedestrian access via Little Boundary Street. With fashionable timber floors, high ceilings and loads of personality.