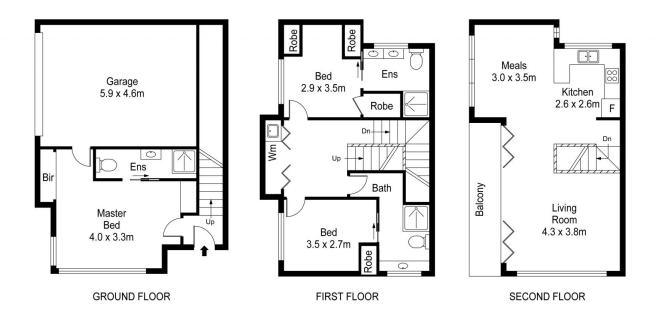

## 2D Thompson Street Kensington VIC

Designed with light, privacy and security in mind, this boutique Townhouse includes vast living spaces, al fresco entertaining areas and flexible floor plans.

Living areas open to state-of-the-art kitchens, set over three levels and including private-entry garages, the floor plans are flexible to three bedroom layouts with additional separate study zones luxuriously appointed main bathrooms and ensuites. The design offers the option of using one of the ground floor rooms as a spacious home office or second living room. Covered balconies provide clear CBD views, excellent cross-flow ventilation and an inviting indoor/outdoor ambience.

Interior finishes include double glazed windows, engineered oak floors, stone bench tops, glass splash backs, custom built storage, glass balustrades, Miele

3 🔄 3 🔓 1 🚘

**View**: https://www.alexkarbon.com.au/lease/vic/north/ke nsington/residential/townhouse/6280375