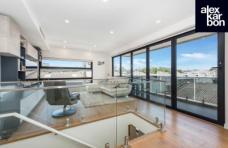

## 2D Thompson Street Kensington VIC

Designed with light, privacy and security in mind, this boutique Townhouse includes vast living spaces, al fresco entertaining areas and flexible floor plans.

Living areas open to state-of-the-art kitchens, set over three levels and including private-entry garages, the floor plans are flexible to three bedroom layouts with additional separate study zones luxuriously appointed main bathrooms and ensuites. The design offers the option of using one of the ground floor rooms as a spacious home office or second living room. Covered balconies provide clear CBD views, excellent cross-flow ventilation and an inviting indoor/outdoor ambience.

Interior finishes include double glazed windows, engineered oak floors, stone bench tops, glass splash backs, custom built storage, glass balustrades, Miele

3 🔄 3 🔓 1 🚘

**View**: https://www.alexkarbon.com.au/lease/vic/north/ke nsington/residential/townhouse/6280375