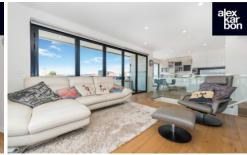

## 2D Thompson Street Kensington VIC

Designed with light, privacy and security in mind, this boutique Townhouse includes vast living spaces, al fresco entertaining areas and flexible floor plans.

Living areas open to state-of-the-art kitchens, set over three levels and including private-entry garages, the floor plans are flexible to three bedroom layouts with additional separate study zones luxuriously appointed main bathrooms and ensuites. The design offers the option of using one of the ground floor rooms as a spacious home office or second living room. Covered balconies provide clear CBD views, excellent cross-flow ventilation and an inviting indoor/outdoor ambience.

Interior finishes include double glazed windows, engineered oak floors, stone bench tops, glass splash backs, custom built storage, glass balustrades, Miele

3 🔄 3 🔓 1 🚘

**View**: https://www.alexkarbon.com.au/lease/vic/north/ke nsington/residential/townhouse/6280375