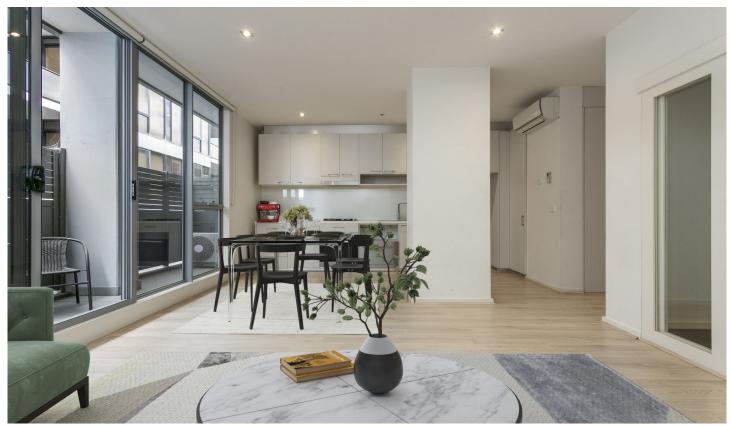

## 405/187 Boundary Road North Melbourne VIC

Located in the distinctive Serra Apartments complex, this fourth level residence offers spacious living in a prime city-edge location.

- Vacant Possession
- Above 50 m2 internal living area
- Approx 8 m2 terrace
- Open-plan living/dining area
- Stone-top kitchen and stainless steel appliances.
- Split-system heating/cooling and double glazed windows
- European laundry
- Lower level 1 car space
- Lower Level storage cage
- Video intercom/secure entry foyer
- Lift access
- Walk to Flemington Bridge Station and Racecourse Road trams, Royal Park