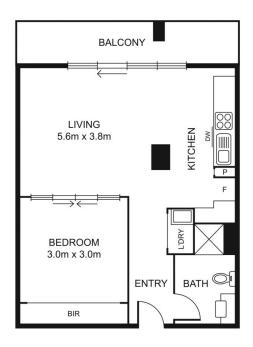

## 405/187 Boundary Road North Melbourne VIC

Located in the distinctive Serra Apartments complex, this fourth level residence offers spacious living in a prime city-edge location.

- Vacant Possession
- Above 50 m2 internal living area
- Approx 8 m2 terrace
- Open-plan living/dining area
- Stone-top kitchen and stainless steel appliances.
- Split-system heating/cooling and double glazed windows
- European laundry
- Lower level 1 car space
- Lower Level storage cage
- Video intercom/secure entry foyer
- Lift access
- Walk to Flemington Bridge Station and Racecourse Road trams, Royal Park

## 1 🚐 1 🖺 1 🗬

Building Size: 52 sqm

View : https://www.alexkarbon.com.au/sale/vic/i

nner-city/north-melbourne/residential/ap

artment/6258311

Charles Bongiovanni 03 9326 8883

Gianni Fazzari 03 9326 8883

Disclaimer: Please note plans are indicative only and not drawn to exact scale. All dimensions are approximate. Potential buyers should satisfy themselves of any pertinent matters.