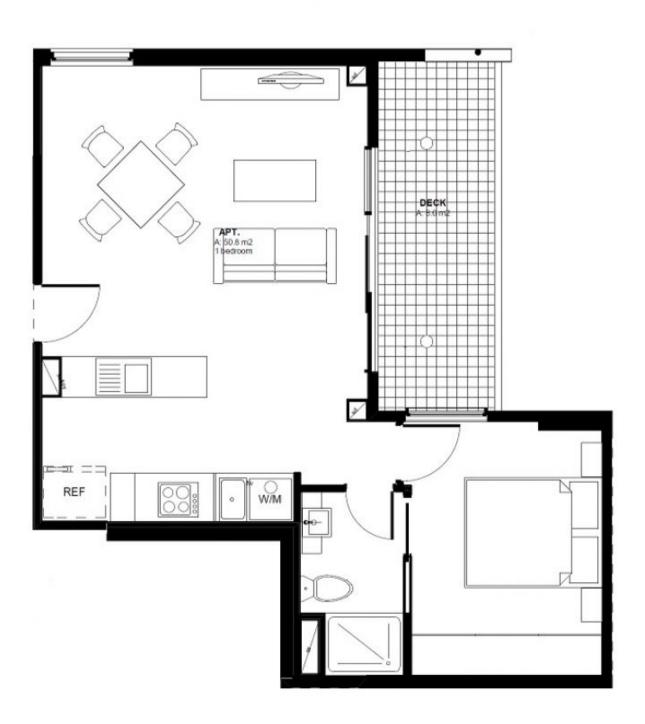

## Level 3/16/21 Moore Street Moonee Ponds VIC

A stunning boutique development of only 33 apartments, Moore is set to deliver a lifestyle of class, character and convenience ideally situated in the very heart of Moonee Ponds. This exceptionally appointed contemporary apartment located on the 3rd level will certainly impress. Forming the heart of the home is a living, meals and kitchen overflowing with European appliances, the provides clean-lines throughout integrated kitchen complimented by matching stone counter tops. A sliding glass door leads to a balcony where dining alfresco will be a pleasure with amazing views of the beautiful Melbourne city skylines. The generously sized bathroom offers floor to ceiling tiling with stylish matt black fixtures. Walk to shops and cafes of Puckle Street, Moonee Ponds station literally at your doorstep. Further features include huge communal roof top terrace, heating/cooling, a video intercom, elevator access, secure parking via car stacker and storage.