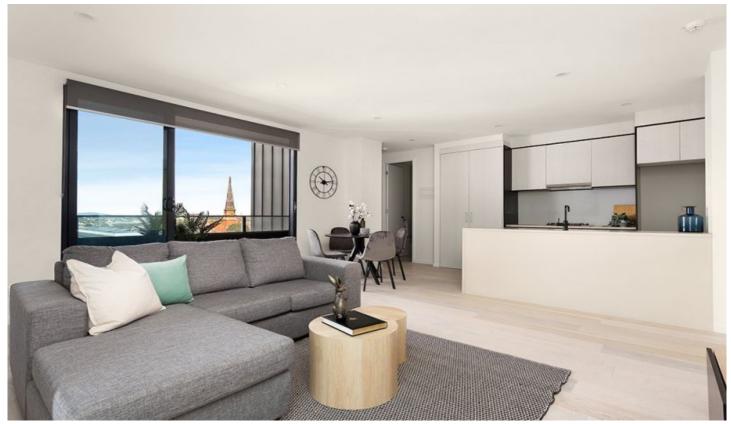

## Level 3/16/21 Moore Street Moonee Ponds VIC

A stunning boutique development of only 33 apartments, Moore is set to deliver a lifestyle of class, character and convenience ideally situated in the very heart of Moonee Ponds. This exceptionally appointed contemporary apartment located on the 3rd level will certainly impress. Forming the heart of the home is a living, meals and kitchen overflowing with European appliances, the provides clean-lines throughout integrated kitchen complimented by matching stone counter tops. A sliding glass door leads to a balcony where dining alfresco will be a pleasure with amazing views of the beautiful Melbourne city skylines. The generously sized bathroom offers floor to ceiling tiling with stylish matt black fixtures. Walk to shops and cafes of Puckle Street, Moonee Ponds station literally at your doorstep. Further features include huge communal roof top terrace, heating/cooling, a video intercom, elevator access, secure parking via car stacker and storage.