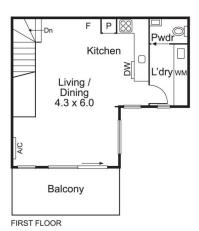

4/24-26 Sandown Road Ascot Vale VIC

Luxurious dimensions, inclusions and a coveted location combine to create the utmost in easy modern living with these contemporary designed two bedroom residences. In a boutique block, its crowning glory is a sun-filled terraces opening from open plan living, dining spaces and equipped with Miele kitchen appliances showcasing Quantus Quartz Ash grey stone benches and abundant storage options. Spanning over two levels all bedrooms include built-in-robes and some with ensuites. Additional highlights comprise separate bathrooms/stone vanities, seperate laundry lots of storage, split-system units, secure entry, private terraces and/or rooftop option. With automated access to basement car park with one or two car spaces plus storage units on title. Walking distance to Flemington Racecourse, Melbourne Showgrounds Village and train station with excellent access to vibrant Union Road cafés, Docklands precinct plus university and hospital districts

2 🖰 2 🔓 1 😭

**View :** https://www.alexkarbon.com.au/lease/vic/north/as cot-vale/residential/townhouse/6209829

Tasma Bogdanovic 03 9326 8883

Total Internal Area: 7.75 Squares / 72 sqm (Approx.)

Every care has been taken to verify the accuracy of the net internal area. 
ctive purchasers are advised to make their own enquiries to satisfy themselves in all respects.