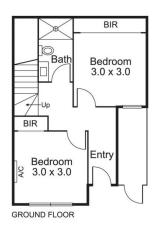

4/24-26 Sandown Road Ascot Vale VIC

Luxurious dimensions, inclusions and a coveted location combine to create the utmost in easy modern living with these contemporary designed two bedroom residences. In a boutique block, its crowning glory is a sun-filled terraces opening from open plan living, dining spaces and equipped with Miele kitchen appliances showcasing Quantus Quartz Ash grey stone benches and abundant storage options. Spanning over two levels all bedrooms include built-in-robes and some with ensuites. Additional highlights comprise separate bathrooms/stone vanities, seperate laundry lots of storage, split-system units, secure entry, private terraces and/or rooftop option. With automated access to basement car park with one or two car spaces plus storage units on title. Walking distance to Flemington Racecourse, Melbourne Showgrounds Village and train station with excellent access to vibrant Union Road cafés, Docklands precinct plus university and hospital districts

2 🖰 2 🔓 1 😭

**View :** https://www.alexkarbon.com.au/lease/vic/north/as cot-vale/residential/townhouse/6209829

Tasma Bogdanovic 03 9326 8883

Total Internal Area: 7.75 Squares / 72 sqm (Approx.)

Every care has been taken to verify the accuracy of the net internal area. 
ctive purchasers are advised to make their own enquiries to satisfy themselves in all respects.