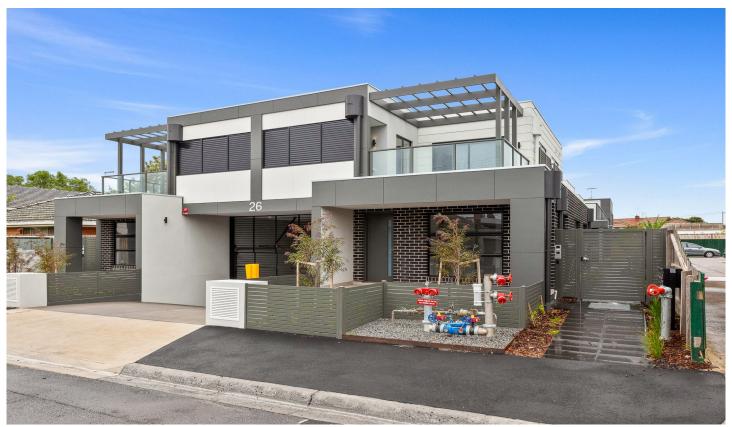

4/24-26 Sandown Road Ascot Vale VIC

Luxurious dimensions, inclusions and a coveted location combine to create the utmost in easy modern living with these contemporary designed two bedroom residences. In a boutique block, its crowning glory is a sun-filled terraces opening from open plan living, dining spaces and equipped with Miele kitchen appliances showcasing Quantus Quartz Ash grey stone benches and abundant storage options. Spanning over two levels all bedrooms include built-in-robes and some with ensuites. Additional highlights comprise separate bathrooms/stone vanities, seperate laundry lots of storage, split-system units, secure entry, private terraces and/or rooftop option. With automated access to basement car park with one or two car spaces plus storage units on title. Walking distance to Flemington Racecourse, Melbourne Showgrounds Village and train station with excellent access to vibrant Union Road cafés, Docklands precinct plus university and hospital districts