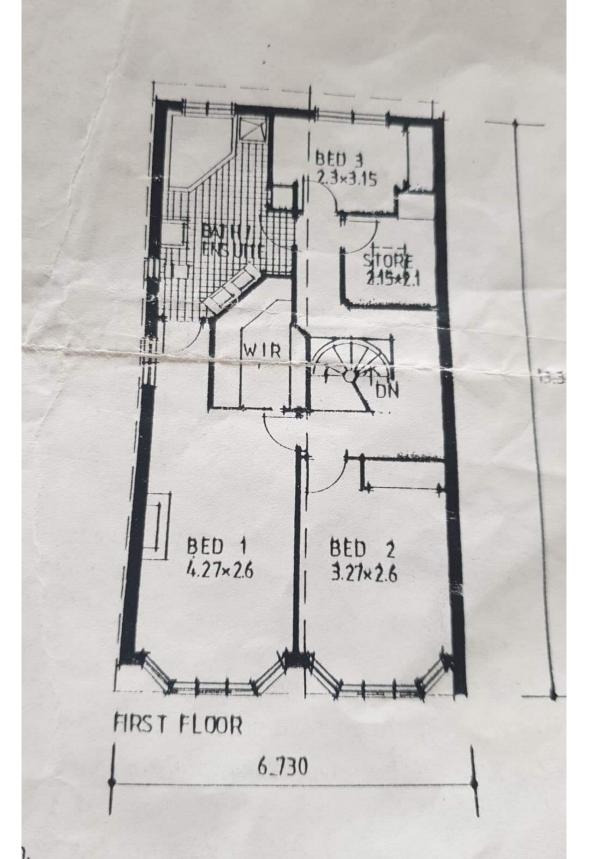

## 189 Heath Street Port Melbourne VIC

This double storey residence's enduring appeal is defined by its impressive proportions and unbeatable location moments from Bay Street's restaurants and shops, the light rail, parks, schools and the beach. A superbly proportioned sitting room / lounge/ dinning room you will then enter the well appointed light filled kitchen which opens to a private courtyard. The spacious main bedroom with walk in robe and two way en suite/bathroom is upstairs alongside the 2 bedrooms with built in robes and a separate study. it also includes a second powder-room, laundry, garden shed and off street parking.