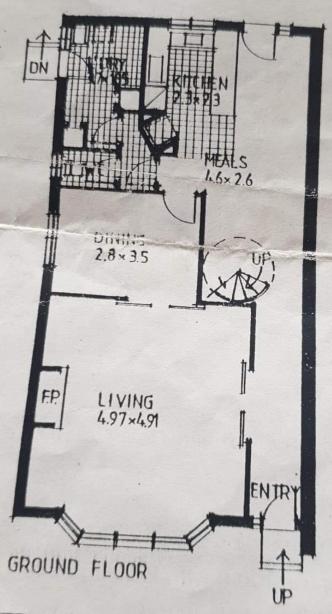

## 189 Heath Street Port Melbourne VIC

This double storey residence's enduring appeal is defined by its impressive proportions and unbeatable location moments from Bay Street's restaurants and shops, the light rail, parks, schools and the beach. A superbly proportioned sitting room / lounge/ dinning room you will then enter the well appointed light filled kitchen which opens to a private courtyard. The spacious main bedroom with walk in robe and two way en suite/bathroom is upstairs alongside the 2 bedrooms with built in robes and a separate study. it also includes a second powder-room, laundry, garden shed and off street parking.