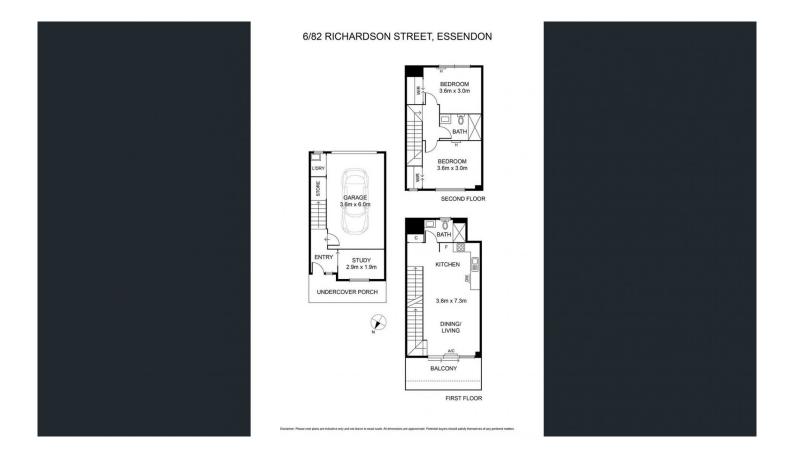

## 6/82 Richardson Street Essendon VIC

This as-new townhouse delivers an idyllic modern lifestyle with its versatile design, private surrounds and instant access to the best of North Essendon Village. Impressive interior showcases two generous bedrooms (both with built-in robes) and two full bathrooms, dedicated study/home office, light-filled open living/dining area leading out to a sunny north-facing terrace. Add to this a stone-top kitchen with soft-close drawers and stainless steel appliances, split-system heating and cooling, additional panel heaters (bedrooms), hardwood floors, LED lighting, plus under-stair storage and European laundry, remote-control garage with internal entry. Lincoln Park across the road, it also offers instant access to cafes and restaurants, shops and supermarkets, Mt Alexander Road trams, as well as close proximity to primary and secondary schools, Essendon Station, airports and CBD via freeway/Citylink. Perfect low-maintenance living or