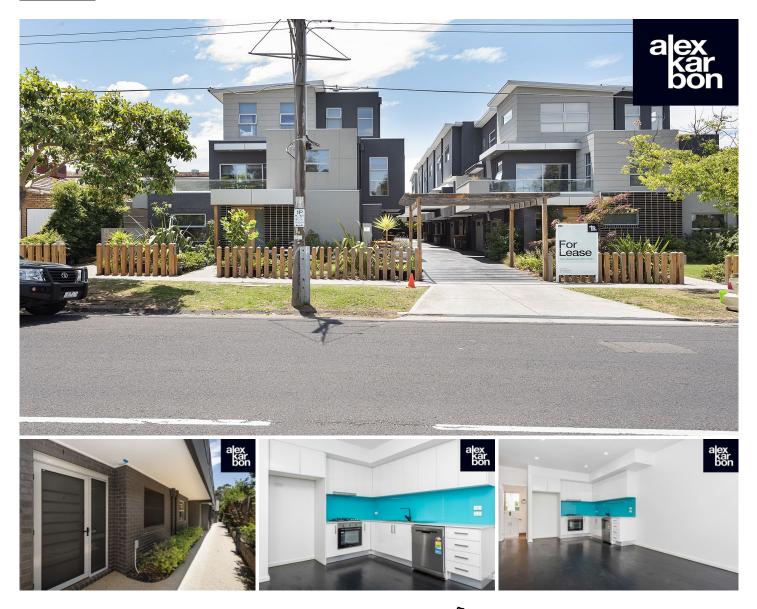

## 6/82 Richardson Street Essendon VIC

This as-new townhouse delivers an idyllic modern lifestyle with its versatile design, private surrounds and instant access to the best of North Essendon Village. Impressive interior showcases two generous bedrooms (both with built-in robes) and two full bathrooms, dedicated study/home office, light-filled open living/dining area leading out to a sunny north-facing terrace. Add to this a stone-top kitchen with soft-close drawers and stainless steel appliances, split-system heating and cooling, additional panel heaters (bedrooms), hardwood floors, LED lighting, plus under-stair storage and European laundry, remote-control garage with internal entry. Lincoln Park across the road, it also offers instant access to cafes and restaurants, shops and supermarkets, Mt Alexander Road trams, as well as close proximity to primary and secondary schools, Essendon Station, airports and CBD via freeway/Citylink. Perfect low-maintenance living or