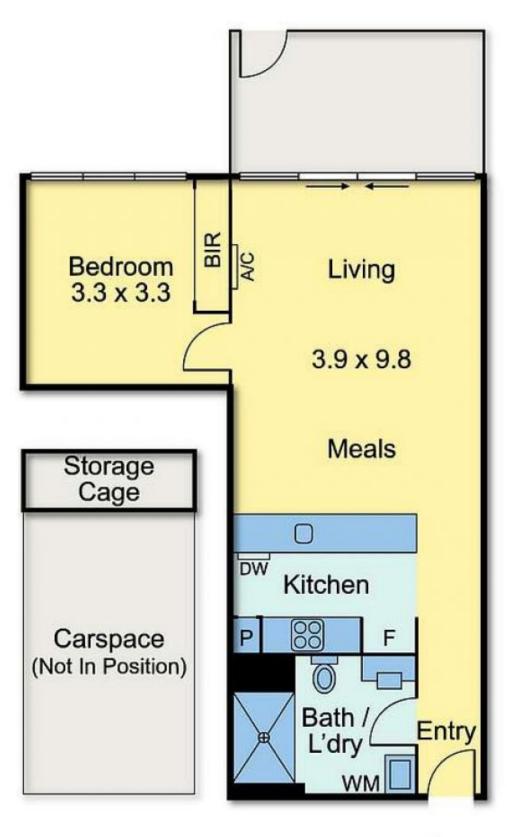

GC10/23-25 Cumberland Road Pascoe Vale South VIC

Ground floor living with spacious outdoor courtyard, located off O'Hea Street, residence offers stylish low maintenance living with large outdoor courtyard. Situated in a prime position near parklands, public transport, local shopping precincts and community RSL. Features include a light filled open plan living and dining area with a modern kitchen and excellent storage with Caesarstone benches. Other highlights include separate laundry facilities, wide oak timber floors, split system heating /cooling unit, bedroom with BIR and the living area looks out onto the private courtyard . A wonderful opportunity to secure this unique residence offering the best of both worlds with first-class living and options for entertaining outdoors. Zoned for popular schools, a few blocks from Pascoe Vale Train station and easy access onto City link to travel across town, out to the airport or beyond. Secure off-street parking and storage.