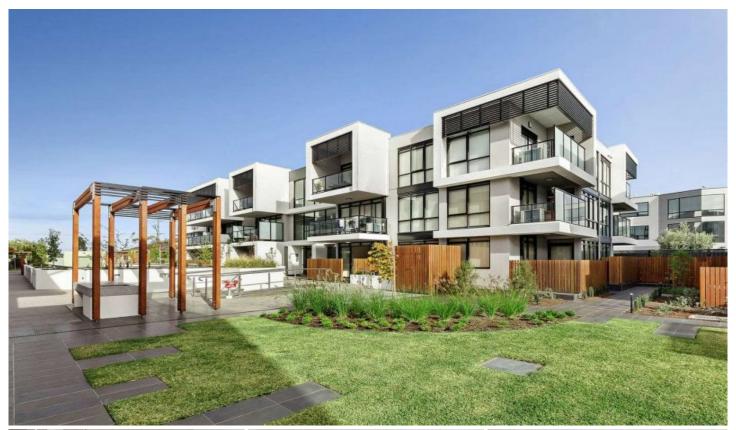

GC10/23-25 Cumberland Road Pascoe Vale South VIC

Ground floor living with spacious outdoor courtyard, located off O'Hea Street, residence offers stylish low maintenance living with large outdoor courtyard. Situated in a prime position near parklands, public transport, local shopping precincts and community RSL. Features include a light filled open plan living and dining area with a modern kitchen and excellent storage with Caesarstone benches. Other highlights include separate laundry facilities, wide oak timber floors, split system heating /cooling unit, bedroom with BIR and the living area looks out onto the private courtyard . A wonderful opportunity to secure this unique residence offering the best of both worlds with first-class living and options for entertaining outdoors. Zoned for popular schools, a few blocks from Pascoe Vale Train station and easy access onto City link to travel across town, out to the airport or beyond. Secure off-street parking and storage.