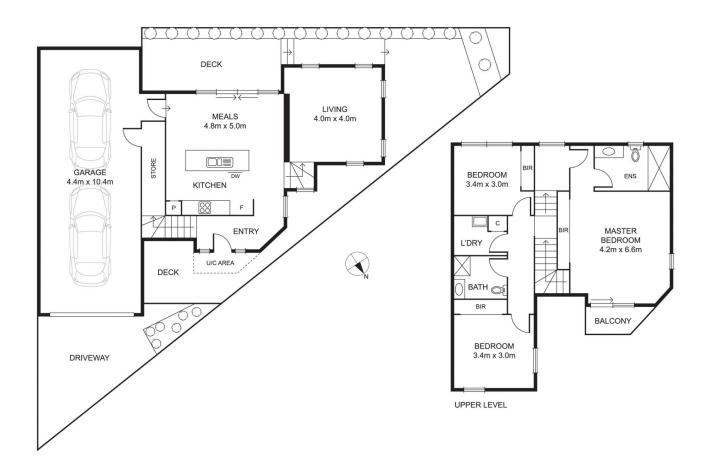

## 6/24 Craig Street Keilor East VIC

Situated in a quiet cul-de-sac, this unique property ticks all the boxes for low maintenance executive style living. Walk inside into this split-level home that is private from all angles, all while oozing with style and architectural design. The north facing property is spoilt with warm natural lighting throughout, private lock up double garage with under stair storage, split system heating and cooling. The entertainers space has a fully equipped kitchen with island bench, Smeg stainless appliances, gorgeous waterfall 600mm stone bench, and expansive views overlooking the dining area and calming outdoor garden. The exterior is a 2-part oasis that wraps around the property, and there you will find a well-established garden, automatic sprinkler system and lighting throughout. Back inside there's a step-up lounge area that simultaneously peeks into the kitchen area, all while being spoilt with views of the gardens. Another highlight of the property is the huge master