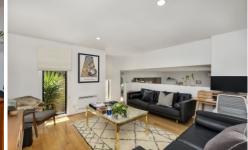

## 6/24 Craig Street Keilor East VIC

Situated in a quiet cul-de-sac, this unique property ticks all the boxes for low maintenance executive style living. Walk inside into this split-level home that is private from all angles, all while oozing with style and architectural design. The north facing property is spoilt with warm natural lighting throughout, private lock up double garage with under stair storage, split system heating and cooling. The entertainers space has a fully equipped kitchen with island bench, Smeg stainless appliances, gorgeous waterfall 600mm stone bench, and expansive views overlooking the dining area and calming outdoor garden. The exterior is a 2-part oasis that wraps around the property, and there you will find a well-established garden, automatic sprinkler system and lighting throughout. Back inside there's a step-up lounge area that simultaneously peeks into the kitchen area, all while being spoilt with views of the gardens. Another highlight of the property is the huge master