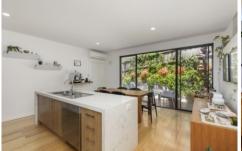

## 6/24 Craig Street Keilor East VIC

Situated in a quiet cul-de-sac, this unique property ticks all the boxes for low maintenance executive style living. Walk inside into this split-level home that is private from all angles, all while oozing with style and architectural design. The north facing property is spoilt with warm natural lighting throughout, private lock up double garage with under stair storage, split system heating and cooling. The entertainers space has a fully equipped kitchen with island bench, Smeg stainless appliances, gorgeous waterfall 600mm stone bench, and expansive views overlooking the dining area and calming outdoor garden. The exterior is a 2-part oasis that wraps around the property, and there you will find a well-established garden, automatic sprinkler system and lighting throughout. Back inside there's a step-up lounge area that simultaneously peeks into the kitchen area, all while being spoilt with views of the gardens. Another highlight of the property is the huge master