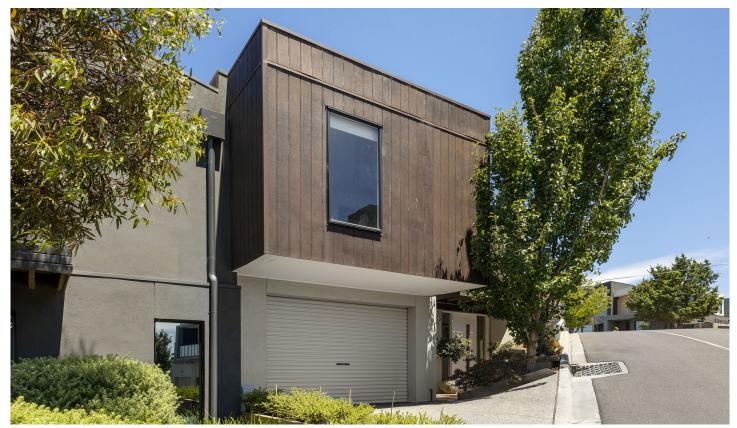

## 6/24 Craig Street Keilor East VIC

Situated in a quiet cul-de-sac, this unique property ticks all the boxes for low maintenance executive style living. Walk inside into this split-level home that is private from all angles, all while oozing with style and architectural design. The north facing property is spoilt with warm natural lighting throughout, private lock up double garage with under stair storage, split system heating and cooling. The entertainers space has a fully equipped kitchen with island bench, Smeg stainless appliances, gorgeous waterfall 600mm stone bench, and expansive views overlooking the dining area and calming outdoor garden. The exterior is a 2-part oasis that wraps around the property, and there you will find a well-established garden, automatic sprinkler system and lighting throughout. Back inside there's a step-up lounge area that simultaneously peeks into the kitchen area, all while being spoilt with views of the gardens. Another highlight of the property is the huge master