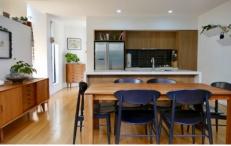

## 6/24 Craig Street Keilor East VIC

Situated in a quiet cul-de-sac, this unique property ticks all the boxes for low maintenance executive style living. Walk inside into this split-level home that is private from all angles, all while oozing with style and architectural design. The north facing property is spoilt with warm natural lighting throughout, private lock up double garage with under stair storage, split system heating and cooling. The entertainers space has a fully equipped kitchen with island bench, Smeg stainless appliances, gorgeous waterfall 600mm stone bench, and expansive views overlooking the dining area and calming outdoor garden. The exterior is a 2-part oasis that wraps around the property, and there you will find a well-established garden, automatic sprinkler system and lighting throughout. Back inside there's a step-up lounge area that simultaneously peeks into the kitchen area, all while being spoilt with views of the gardens. Another highlight of the property is the huge master