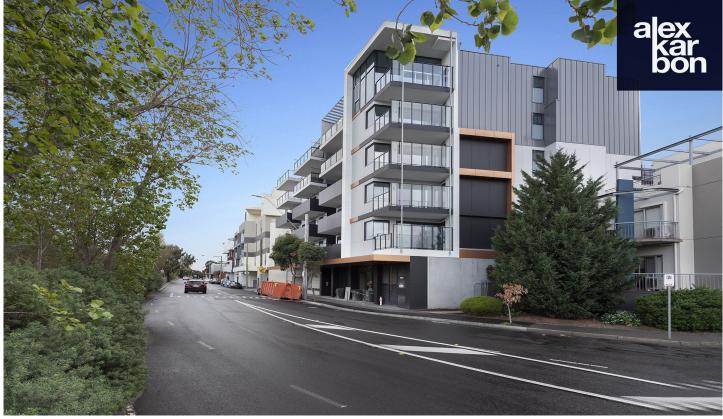

## Level 4/26/21 Moore Street Moonee Ponds VIC

This light filled apartment comes with high quality fixtures and finishes one bedroom, one bathroom and one car space. Flow into the open plan kitchen/dining/lounge area with timber floors, split system and balcony offering grand views. Modern kitchen with Smeg stainless steel appliances. With the complex offering a communal rooftop entertaining area, Secure car park and building access. Located within Moonee Ponds Station, Puckle Street shopping and cafe precinct. Only a stones throw from popular schools, parklands and Maribynong river, this light filled apartment is the perfect choice.