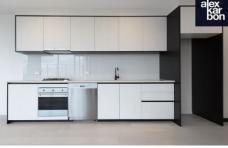

## Level 4/26/21 Moore Street Moonee Ponds VIC

This light filled apartment comes with high quality fixtures and finishes one bedroom, one bathroom and one car space. Flow into the open plan kitchen/dining/lounge area with timber floors, split system and balcony offering grand views. Modern kitchen with Smeg stainless steel appliances. With the complex offering a communal rooftop entertaining area, Secure car park and building access. Located within Moonee Ponds Station, Puckle Street shopping and cafe precinct. Only a stones throw from popular schools, parklands and Maribynong river, this light filled apartment is the perfect choice.