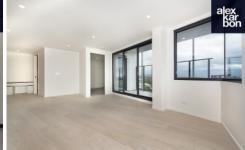

## Level 4/26/21 Moore Street Moonee Ponds VIC

This light filled apartment comes with high quality fixtures and finishes one bedroom, one bathroom and one car space. Flow into the open plan kitchen/dining/lounge area with timber floors, split system and balcony offering grand views. Modern kitchen with Smeg stainless steel appliances. With the complex offering a communal rooftop entertaining area, Secure car park and building access. Located within Moonee Ponds Station, Puckle Street shopping and cafe precinct. Only a stones throw from popular schools, parklands and Maribynong river, this light filled apartment is the perfect choice.