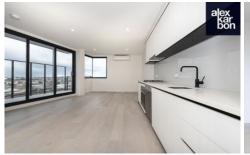

## Level 4/26/21 Moore Street Moonee Ponds VIC

This light filled apartment comes with high quality fixtures and finishes one bedroom, one bathroom and one car space. Flow into the open plan kitchen/dining/lounge area with timber floors, split system and balcony offering grand views. Modern kitchen with Smeg stainless steel appliances. With the complex offering a communal rooftop entertaining area, Secure car park and building access. Located within Moonee Ponds Station, Puckle Street shopping and cafe precinct. Only a stones throw from popular schools, parklands and Maribynong river, this light filled apartment is the perfect choice.