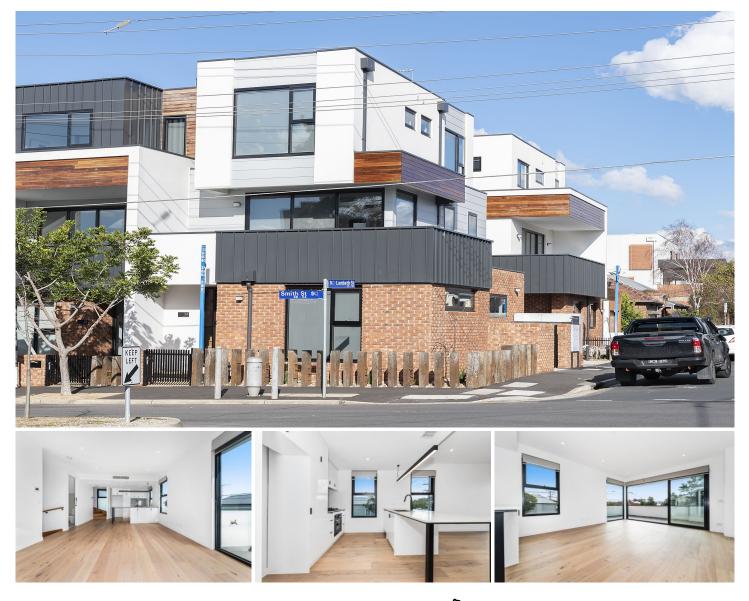

### 54 Smith Street Kensington VIC

Bold architectural design, sophisticated finishes, superb outlook and positioned within walking distance to Newmarket Plaza, Kensington Village, Flemington Racecourse and public transport. The fully appointed Miele gourmet kitchen is sublime, lustrous stone counters feature throughout, enhancing vanities within lavish bathrooms. Comprising 3 bedrooms plus 2 ensuites, 1 bathroom and 1 powder room with outstanding highlights including study alcove, intercom, remote garage (internal access), intimate entertaining terraces, alarm system and cooling/heating system. Located within 4 kilometers of Melbourne CBD.

### 3 🛤 3 🚔 2 🚘

View : https://www.alexkarbon.com.au/lease/vic/north/ke nsington/residential/townhouse/6209716

Tasma Bogdanovic 03 9326 8883