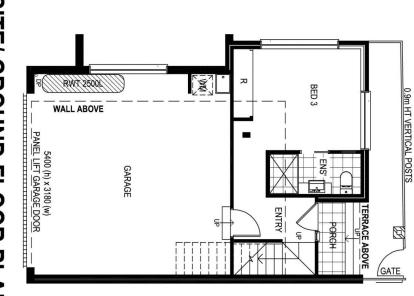

shes, superb outlook and positioned within walking distance to Newmarket Plaza, Kensington Village, Flemington Racecourse and public transport. The fully appointed Miele gourmet kitchen is sublime, lustrous stone counters feature throughout, enhancing vanities within lavish bathrooms. Comprising 3 bedrooms plus 2 ensuites, 1 bathroom and 1 powder room with outstanding highlights including study alcove, intercom, remote garage (internal access), intimate entertaining terraces, alarm system and cooling/heating system. Located within 4 kilometers of Melbourne CBD.

Alexkarbon Real Estate 241 Union Road, Ascot Vale 122 Errol Street, North Melbourne

### 3 🛤 3 🚔 2 🚘

View : https://www.alexkarbon.com.au/lease/vic/north/ke nsington/residential/townhouse/6209716



Tasma Bogdanovic 03 9326 8883



# SITE/ GROUND FLOOR PLAN SCALE: 1:100 54 Smith Street Kensington



### FIRST FLOOR PLAN SCALE: 1:100 54 Smith Street Kensington

## SECOND FLOOR PLAN SCALE: 1:100 54 Smith Street Kensington