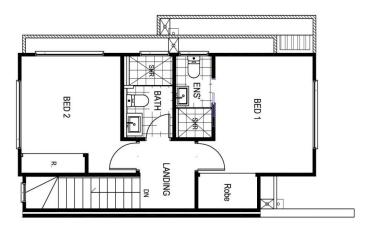

e, lustrous stone counters feature throughout, enhancing vanities within lavish bathrooms. Comprising 3 bedrooms plus 2 ensuites, 1 bathroom and 1 powder room with outstanding highlights including study alcove, intercom, remote garage (internal access), intimate entertaining terraces, alarm system and cooling/heating system. Located within 4 kilometers of Melbourne CBD.

Alexkarbon Real Estate 241 Union Road, Ascot Vale 122 Errol Street, North Melbourne

### 3 🛤 3 🚔 2 🚘

View : https://www.alexkarbon.com.au/lease/vic/north/ke nsington/residential/townhouse/6209716



Tasma Bogdanovic 03 9326 8883



# SITE/ GROUND FLOOR PLAN SCALE: 1:100 54 Smith Street Kensington



### FIRST FLOOR PLAN SCALE: 1:100 54 Smith Street Kensington

## SECOND FLOOR PLAN SCALE: 1:100 54 Smith Street Kensington