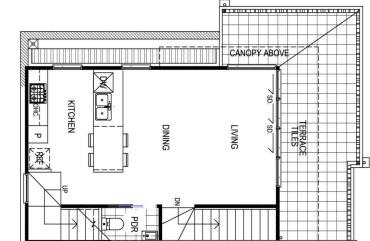

ket Plaza, Kensington Village, Flemington Racecourse and public transport. The fully appointed Miele gourmet kitchen is sublime, lustrous stone counters feature throughout, enhancing vanities within lavish bathrooms. Comprising 3 bedrooms plus 2 ensuites, 1 bathroom and 1 powder room with outstanding highlights including study alcove, intercom, remote garage (internal access), intimate entertaining terraces, alarm system and cooling/heating system. Located within 4 kilometers of Melbourne CBD.

Alexkarbon Real Estate 241 Union Road, Ascot Vale 122 Errol Street, North Melbourne

### 3 🛤 3 🚔 2 🚘

View : https://www.alexkarbon.com.au/lease/vic/north/ke nsington/residential/townhouse/6209716



Tasma Bogdanovic 03 9326 8883



# SITE/ GROUND FLOOR PLAN SCALE: 1:100 54 Smith Street Kensington



### FIRST FLOOR PLAN SCALE: 1:100 54 Smith Street Kensington

## SECOND FLOOR PLAN SCALE: 1:100 54 Smith Street Kensington