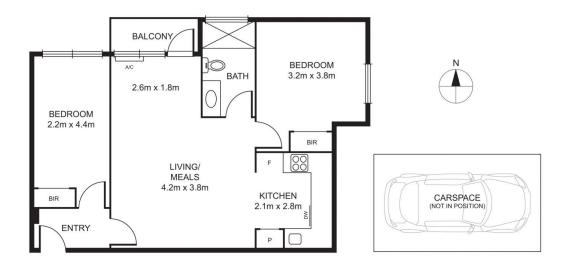

5/10 Schild Street Yarraville VIC

Yarraville Village can be your playground with this stylish two bedroom apartment, situated within moments of everything from cafes to restaurants, shops, Yarraville Station and the renowned Sun Theatre. Open plan with sunlit living and meals areas flowing to a northerly balcony, it features a stylishly appointed kitchen with pale cabinetry, crisply contrasting dark tiled splashbacks and a range of stainless steel appliances, including a dishwasher. Other strengths incorporate city glimpses, well positioned bedrooms hosting built-in robes, a contemporary and centrally located bathroom, heating, air conditioning, secure entrance with intercom and secure off street parking space. A short commute to the city's heart, with so many local attractions on the doorstep, this inviting home provides an excellent opportunity to live or invest in a dynamic and hugely popular locale.