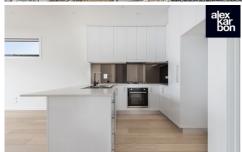

## 7/244 Pascoe Vale Road Essendon VIC

Featuring a super modern facade incorporating steel, render, weatherboard and brickwork ensuring an outstanding looking property

Offering excellent finishes throughout. Granite benches, stainless steel appliances, heating, cooling, remote control garage and polished timber floors.