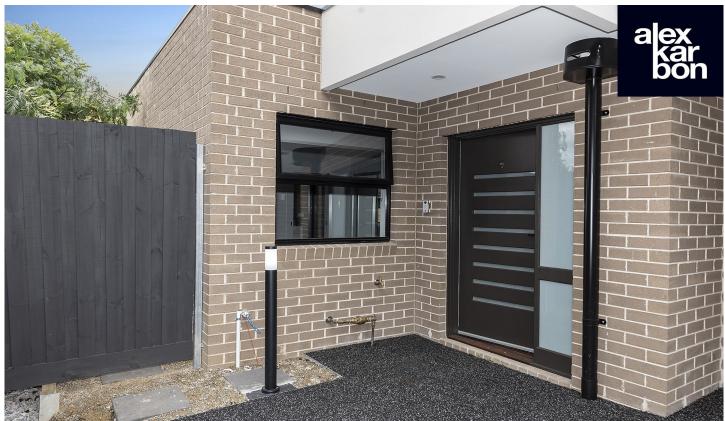

## 7/244 Pascoe Vale Road Essendon VIC

Featuring a super modern facade incorporating steel, render, weatherboard and brickwork ensuring an outstanding looking property

Offering excellent finishes throughout. Granite benches, stainless steel appliances, heating, cooling, remote control garage and polished timber floors.

Double story design offering 2 bedrooms, 2 bathrooms, spacious balcony and single garage is allowing you to get

Features include:

Reverse cycle duct heating/cooling.
Energy efficient compliant.
Open-plan living zones.
Quality flooring throughout (Tiles, Carpets and floorboards).