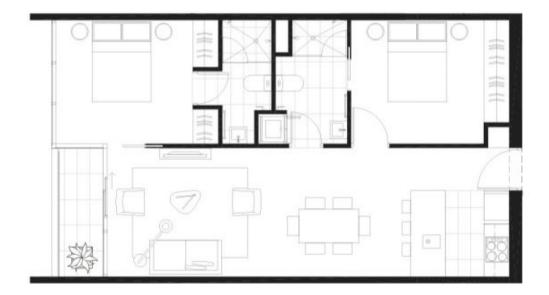

## TYPE A3 A01 2 bedroom & 2 bathroom

Total Apartment: 69.3m² 745.9ft²

Aspect: City
Level: 36 - 39

SALUO squillace

Directions and area are approximate and are subject to change without notice, internal measurement, as taken from contribute of party walls, external local of certains and the external local of the mission walls. Prospecting parts are most take on their subsections and the area to wide from their form their subsections are not included. The type of four festions and the area to which form their subsections are not included. The type of four festions and the area to which form their subsections are not included. The type of four festions and the area to which form their subsections are not included. The type of four festions and the area to which form their subsections are not included. The type of four festions and the area to which form their subsections are not included.