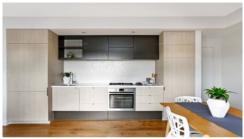

Level 6/602/14-16 Anderson Street West Melbourne VIC

Situated on the top floor this light filled 2-bedroom apartment is located conveniently on the CBD fringe. Both bedrooms with built in robes, beautifully appointed kitchen with stone surfaces and superior stainless steel appliances, generous open plan living and dining which flows onto the wrap around balcony highlighting great views. Features offer but not limited to storage cage, split system heating and cooling and secure entrance with video intercom. Stroll to nearby North Melbourne shopping and cafes and transport at your fingertips.