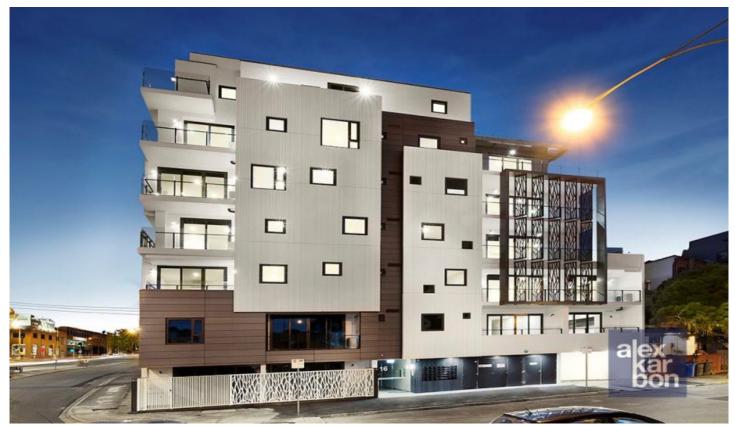

Level 6/602/14-16 Anderson Street West Melbourne VIC

Situated on the top floor this light filled 2-bedroom apartment is located conveniently on the CBD fringe. Both bedrooms with built in robes, beautifully appointed kitchen with stone surfaces and superior stainless steel appliances, generous open plan living and dining which flows onto the wrap around balcony highlighting great views. Features offer but not limited to storage cage, split system heating and cooling and secure entrance with video intercom. Stroll to nearby North Melbourne shopping and cafes and transport at your fingertips.