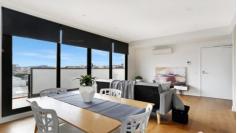

Level 6/602/14-16 Anderson Street West Melbourne VIC

Situated on the top floor this light filled 2-bedroom apartment is located conveniently on the CBD fringe. Both bedrooms with built in robes, beautifully appointed kitchen with stone surfaces and superior stainless steel appliances, generous open plan living and dining which flows onto the wrap around balcony highlighting great views. Features offer but not limited to storage cage, split system heating and cooling and secure entrance with video intercom. Stroll to nearby North Melbourne shopping and cafes and transport at your fingertips.