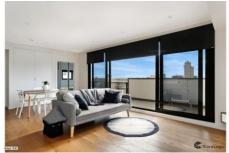

Level 6/602/14-16 Anderson Street West Melbourne VIC

Situated on the top floor this light filled 2-bedroom apartment is located conveniently on the CBD fringe. Both bedrooms with built in robes, beautifully appointed kitchen with stone surfaces and superior stainless steel appliances, generous open plan living and dining which flows onto the wrap around balcony highlighting great views. Features offer but not limited to storage cage, split system heating and cooling and secure entrance with video intercom. Stroll to nearby North Melbourne shopping and cafes and transport at your fingertips.