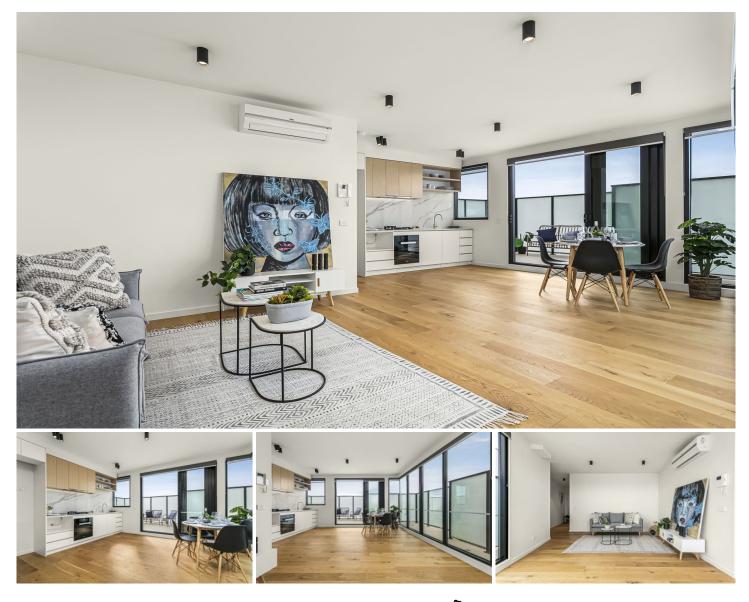

## 302/26 Nicholson Street Fitzroy North VIC

Just moments from the vibrant heart of Fitzroy North, and set within a meticulously landscaped boutique development, this spacious apartment boasts high end finishes and elegant designer interiors throughout.

Opening onto an expansive open plan living and dining space which flows out to a private balcony, ideal for year-round entertaining, the apartment showcases a Miele kitchen with stone bench tops and soft close cabinetry, and also comprises two spacious bedrooms with built-in wardrobes, Ensuite to main bedroom and a striking contemporary central bathroom with waterfall shower and bold display shelving. The apartment also features wide timber flooring, air conditioning, roller blinds, Euro laundry, video intercom access and chic matte black fixtures, whilst also offering a single secure underground car space and convenient internal lift access.