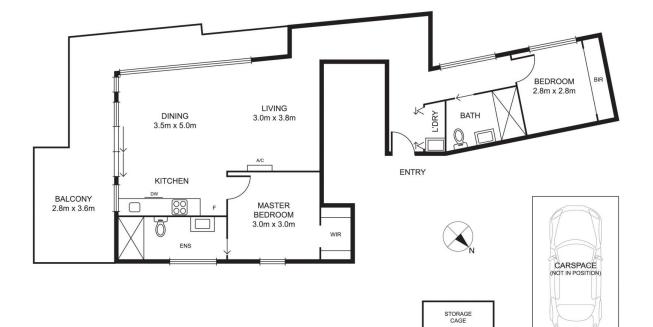

Opening onto an expansive open plan living and dining space which flows out to a private balcony, ideal for year-round entertaining, the apartment showcases a Miele kitchen with stone bench tops and soft close cabinetry, and also comprises two spacious bedrooms with built-in wardrobes, Ensuite to main bedroom and a striking contemporary central bathroom with waterfall shower and bold display shelving. The apartment also features wide timber flooring, air conditioning, roller blinds, Euro laundry, video intercom access and chic matte black fixtures, whilst also offering a single secure underground car space and convenient internal lift access.

(NOT IN POSITION)