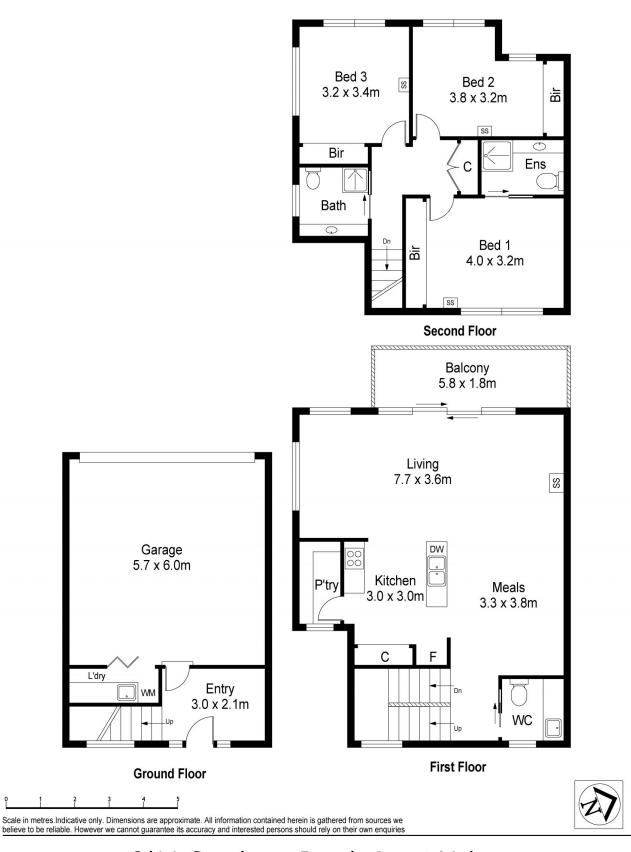

## 6/11 Sandown Road Ascot Vale VIC

In a boutique development of only 6 homes and set over two levels is this stylish townhouse consisting three bedrooms with BIR, master with en-suite, huge open plan living/dining spaces flooded with natural light, and a chef's kitchen with plenty of cupboard and bench space.

Further complimented with heating and cooling throughout, solid timber floor boards and a secure double lock up garage with internal access.

Ideally located within close proximity to the Flemington Racecourse, Royal Melbourne Show grounds, the abundance of shops and cafes along Union Road and close to public transport, schools and parkland and a short distance to the CBD.