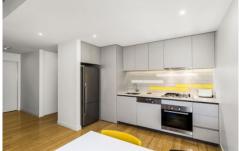

## 204/85 Leveson Street North Melbourne VIC

Experience executive inner city living at its finest from this meticulously styled two-bedroom, two-bathroom apartment in the heart of North Melbourne. Featuring a spacious open plan living area leading to entertainer's balcony boasting amazing views of the cityscape. A stylish well-appointed kitchen is sure to impress with stone bench tops, stainless steel appliances including a gas hot plate, electric oven and dishwasher. The quality apartment also features reverse cycle heating/cooling, timber flooring & carpets to bedrooms, intercom entry secure undercover car space and storage cage. It is further complimented by 2 beds, lounge suite and a dining table. Within walking distance to public transport, local parkland, cafes', Queen Victoria Market and easy access to the CBD and Docklands precinct.