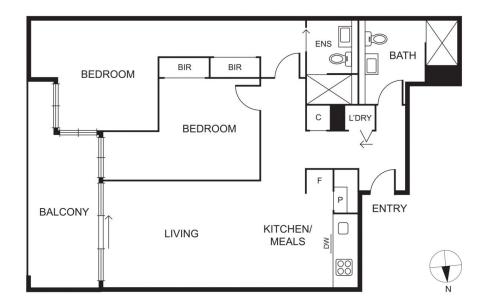

## 204/85 Leveson Street North Melbourne VIC

Experience executive inner city living at its finest from this meticulously styled two-bedroom, two-bathroom apartment in the heart of North Melbourne. Featuring a spacious open plan living area leading to entertainer's balcony boasting amazing views of the cityscape. A stylish well-appointed kitchen is sure to impress with stone bench tops, stainless steel appliances including a gas hot plate, electric oven and dishwasher. The quality apartment also features reverse cycle heating/cooling, timber flooring & carpets to bedrooms, intercom entry secure undercover car space and storage cage. It is further complimented by 2 beds, lounge suite and a dining table. Within walking distance to public transport, local parkland, cafes', Queen Victoria Market and easy access to the CBD and Docklands precinct.