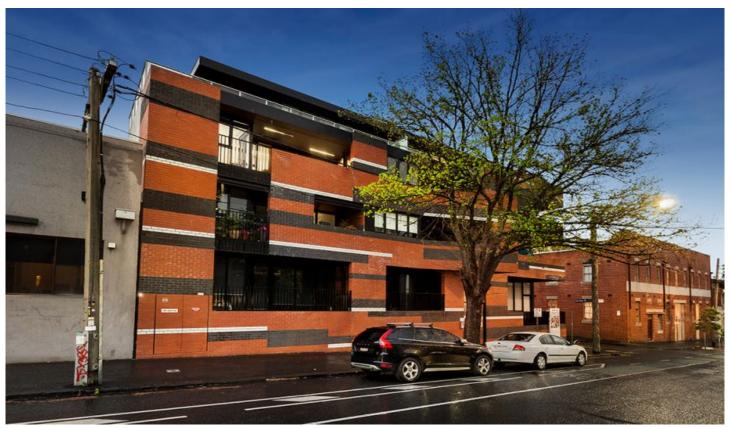

## 204/85 Leveson Street North Melbourne VIC

Experience executive inner city living at its finest from this meticulously styled two-bedroom, two-bathroom apartment in the heart of North Melbourne. Featuring a spacious open plan living area leading to entertainer's balcony boasting amazing views of the cityscape. A stylish well-appointed kitchen is sure to impress with stone bench tops, stainless steel appliances including a gas hot plate, electric oven and dishwasher. The quality apartment also features reverse cycle heating/cooling, timber flooring & carpets to bedrooms, intercom entry secure undercover car space and storage cage. It is further complimented by 2 beds, lounge suite and a dining table. Within walking distance to public transport, local parkland, cafes', Queen Victoria Market and easy access to the CBD and Docklands precinct.