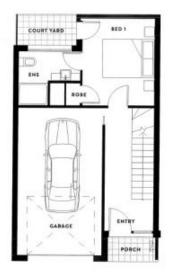

## 2B Thompson Street Kensington VIC

Designed with light, privacy and security in mind, this boutique Townhouse includes vast living spaces, al fresco entertaining areas and flexible floor plans

Lliving areas open to state-of-the-art kitchens, set over three levels and including private-entry garages, the floor plans are flexible to three bedroom layouts with additional separate study zones luxuriously appointed main bathrooms and ensuites. The design offers the option of using one of the ground floor rooms as a spacious home office or second living room. Covered balconies and courtyards provide clear CBD views, excellent cross-flow ventilation and an inviting indoor/outdoor ambience.

Tasma Bogdanovic 03 9326 8883

GROUND

FIRST

SECOND