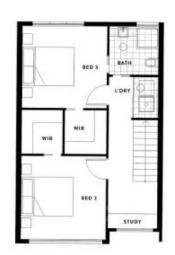

## 2B Thompson Street Kensington VIC

Designed with light, privacy and security in mind, this boutique Townhouse includes vast living spaces, al fresco entertaining areas and flexible floor plans

Lliving areas open to state-of-the-art kitchens, set over three levels and including private-entry garages, the floor plans are flexible to three bedroom layouts with additional separate study zones luxuriously appointed main bathrooms and ensuites. The design offers the option of using one of the ground floor rooms as a spacious home office or second living room. Covered balconies and courtyards provide clear CBD views, excellent cross-flow ventilation and an inviting indoor/outdoor ambience.

Tasma Bogdanovic 03 9326 8883

GROUND

FIRST

SECOND