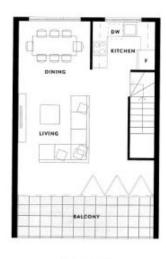

## 2B Thompson Street Kensington VIC

Designed with light, privacy and security in mind, this boutique Townhouse includes vast living spaces, al fresco entertaining areas and flexible floor plans

Lliving areas open to state-of-the-art kitchens, set over three levels and including private-entry garages, the floor plans are flexible to three bedroom layouts with additional separate study zones luxuriously appointed main bathrooms and ensuites. The design offers the option of using one of the ground floor rooms as a spacious home office or second living room. Covered balconies and courtyards provide clear CBD views, excellent cross-flow ventilation and an inviting indoor/outdoor ambience.