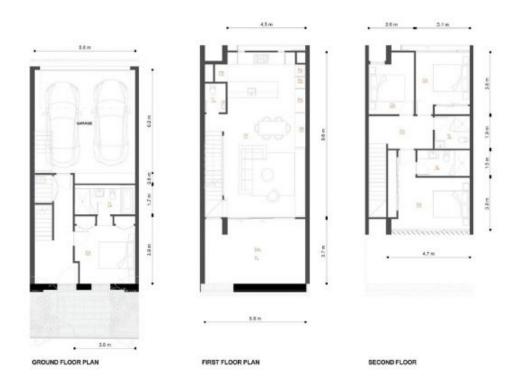

nd has an air of openness that is fresh and inviting. With careful consideration on detailing, the home has been customised to bring out your personality. Neutral tones welcome you into a minimalist bathroom. A retreat created for you to relax. Each bedroom is designed to maximise a timeless aesthetic and a strong connection to the impeccable landscape. With tree lined streets and soothing atmosphere, the setting around Gordon Terrace is enchanting. Whether your heart desires play

or relaxation at the local Maribyrnong Park, you're there in moments. A short walk will take you through the slopping

4 🕒 3 🔓 2 🖨

**Price:**\$1,130,000

**View :** https://www.alexkarbon.com.au/sale/vic/north/ma ribyrnong/residential/townhouse/6209572



Charles Bongiovanni 03 9326 8883

## **GORDON RISE**





GORDON RISE / CHAPTER OB / PLOCR PLAN / PAGE 32