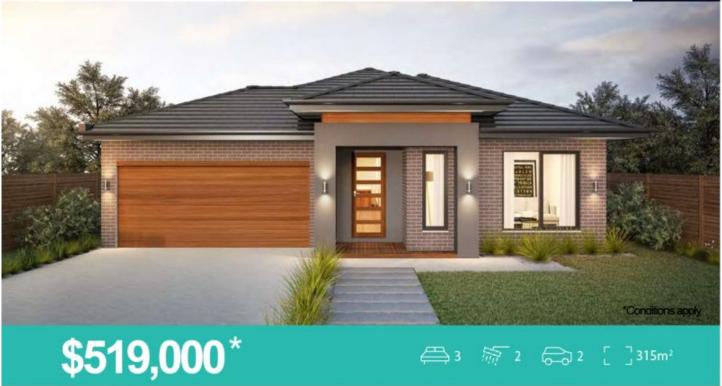

## Lot 9 Fadden Place, Epping

- EVERYTHING INCLUDED
- Carpet and tile flooring
- Coloured concrete driveway
- Landscaping and Fencing
- Selection of upgraded facades Free
- 2590mm ceiling heights
- LED downlights throughout
- Brick above windows
- 20mm stone bench to kitchen
- Gas ducted heating & Split system
- Stainless steel dishwasher
- Holland blinds throughout
- Site costs and council costs
- Estate requirements
- \*Not a FHB=\$529,000

Approx. 19.2sq House and Land Specialists