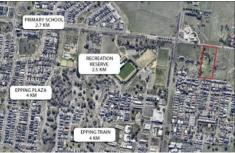

## 7 Fadden Street Epping VIC

- Quiet, newly created cul-de-sac
- Bring your dream home to life
- Attractive stamp duty savings
- Recognised as one of Melbourne's booming suburbs
- Close to Epping North Shopping Centre, sports fields, transport and schools

If you're ready to build the future you want then here's the place to be! Be quick to take advantage of this exciting opportunity to secure your place in this newly created, boutique and quiet cul-de-sac. You'll be desirably close to a wide range of family-friendly amenities including Epping North Shopping Centre, schools, transport, the sports fields of enormous Harvest Home Recreation Reserve and world-class Epping Soccer Stadium. Buy now and build the home you've always longed for, or secure while you have the golden opportunity before further progressing your