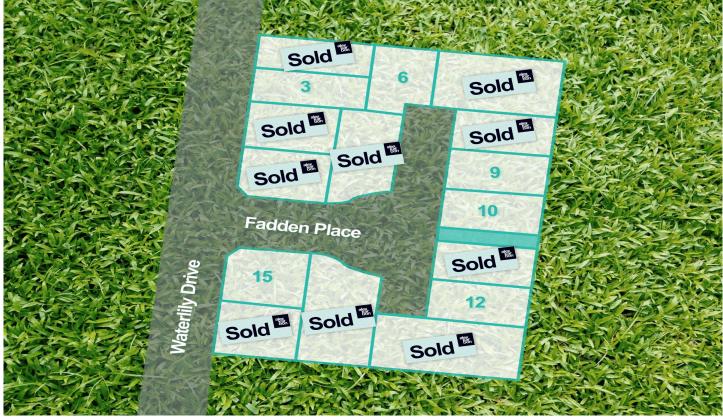

## 7 Fadden Street Epping VIC

- Quiet, newly created cul-de-sac
- Bring your dream home to life
- Attractive stamp duty savings
- Recognised as one of Melbourne's booming suburbs
- Close to Epping North Shopping Centre, sports fields, transport and schools

If you're ready to build the future you want then here's the place to be! Be quick to take advantage of this exciting opportunity to secure your place in this newly created, boutique and quiet cul-de-sac. You'll be desirably close to a wide range of family-friendly amenities including Epping North Shopping Centre, schools, transport, the sports fields of enormous Harvest Home Recreation Reserve and world-class Epping Soccer Stadium. Buy now and build the home you've always longed for, or secure while you have the golden opportunity before further progressing your