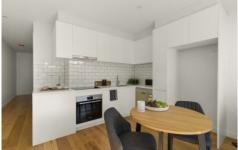

6/16A Leonard Crescent Ascot Vale VIC

Nestled between the glorious Maribyrnong River and Flemington Racecourse, this brand new, two bedroom apartment will delight new buyers, downsizers and investors. A bright, near northerly aspect illuminates the open plan living and dining domain leading to an outdoor terrace. A full complement of modern appliances and elegant stone bench tops are highlights in a sleek kitchen which also incorporates laundry function, while each of the generous bedrooms contain built-in-robes. impressive, the bathroom features floor to ceiling tiles, stone topped vanity and a dual head shower. There's also a split system air conditioner and undercover parking. Walking distance to Ascot Vale West Primary School, the Maribyrnong River Trail, public transport, Victoria University (Footscray Park) and Showgrounds Village, it promises a lifestyle of comfort and convenience.