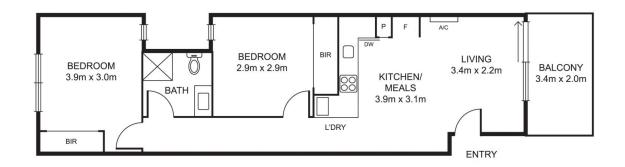

6/16A Leonard Crescent Ascot Vale VIC

Nestled between the glorious Maribyrnong River and Flemington Racecourse, this brand new, two bedroom apartment will delight new buyers, downsizers and investors. A bright, near northerly aspect illuminates the open plan living and dining domain leading to an outdoor terrace. A full complement of modern appliances and elegant stone bench tops are highlights in a sleek kitchen which also incorporates laundry function, while each of the generous bedrooms contain built-in-robes. impressive, the bathroom features floor to ceiling tiles, stone topped vanity and a dual head shower. There's also a split system air conditioner and undercover parking. Walking distance to Ascot Vale West Primary School, the Maribyrnong River Trail, public transport, Victoria University (Footscray Park) and Showgrounds Village, it promises a lifestyle of comfort and convenience.

2 🕒 1 📛 1 🖨

**View :** https://www.alexkarbon.com.au/sale/vic/north/asc ot-vale/residential/apartment/6209497

Alex Puglia 03 9326 8883

Thomas Cutajar 9326 8883

Disclaimer: Please note plans are indicative only and not drawn to exact scale. All dimensions are approximate. Potential buyers should satisfy themselves of any pertinent matters.