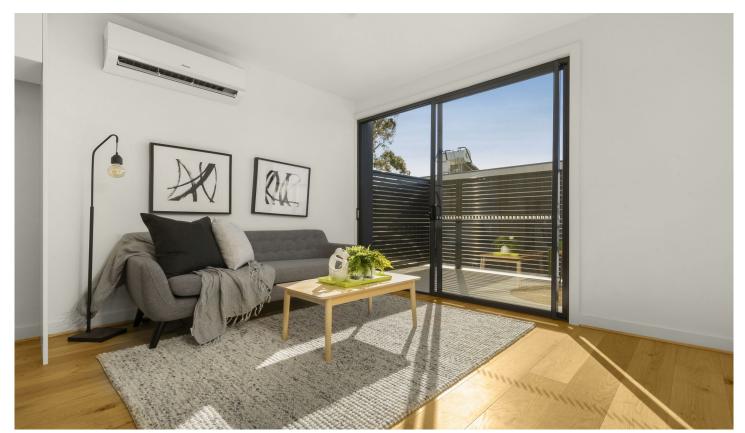

6/16A Leonard Crescent Ascot Vale VIC

Nestled between the glorious Maribyrnong River and Flemington Racecourse, this brand new, two bedroom apartment will delight new buyers, downsizers and investors. A bright, near northerly aspect illuminates the open plan living and dining domain leading to an outdoor terrace. A full complement of modern appliances and elegant stone bench tops are highlights in a sleek kitchen which also incorporates laundry function, while each of the generous bedrooms contain built-in-robes. impressive, the bathroom features floor to ceiling tiles, stone topped vanity and a dual head shower. There's also a split system air conditioner and undercover parking. Walking distance to Ascot Vale West Primary School, the Maribyrnong River Trail, public transport, Victoria University (Footscray Park) and Showgrounds Village, it promises a lifestyle of comfort and convenience.